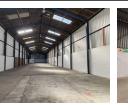

## 2770m2 WAREHOUSE WITH LARGE YARD TO LET IN EPPING INDUSTRIAL

54 Bofors Circle offers a 2770sqm industrial warehouse with a 2200sqm yard, perfect for interlinks operations. The open-plan factory floor has minimal columns for maximum efficiency. It includes 3-phase power and 3 large roller doors for easy loading. The central location provides convenient transportation access.

Key Features:

- 24-hour manned security
- Secure private yard
  3 x 5m high roller doors
- 3-phase power 100 amps
- Open-plan office space - Private office rooms
- Kitchen
- Canteen
- Male and female ablution facilities
- Additional mezzanine storage