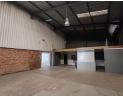

## 2770m2 WAREHOUSE WITH LARGE YARD TO LET IN EPPING INDUSTRIAL

54 Bofors Circle offers a 2770sqm industrial warehouse with a 2200sqm yard, perfect for interlinks operations. The open-plan factory floor has minimal columns for maximum efficiency. It includes 3-phase power and 3 large roller doors for easy loading. The central location provides convenient transportation access.

Key Features:

- 24-hour manned security
- Secure private yard
  3 x 5m high roller doors
- 3-phase power 100 amps
- Open-plan office space - Private office rooms
- Kitchen
- Canteen
- Male and female ablution facilities
- Additional mezzanine storage