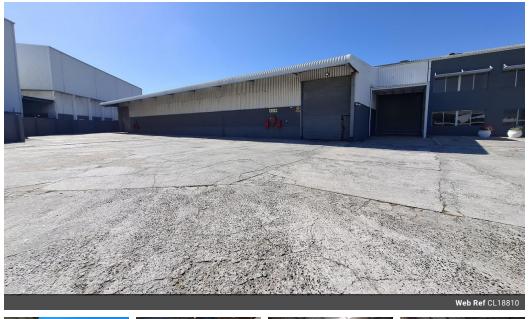

## 2770m2 WAREHOUSE WITH LARGE YARD TO LET IN EPPING INDUSTRIAL

54 Bofors Circle offers a 2770sqm industrial warehouse with a 2200sqm yard, perfect for interlinks operations. The open-plan factory floor has minimal columns for maximum efficiency. It includes 3-phase power and 3 large roller doors for easy loading. The central location provides convenient transportation access.

Key Features:

- 24-hour manned security
- Secure private yard
  3 x 5m high roller doors
- 3-phase power 100 amps
- Open-plan office space - Private office rooms
- Kitchen
- Canteen
- Male and female ablution facilities
- Additional mezzanine storage