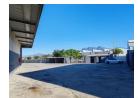

## 2770m2 WAREHOUSE WITH LARGE YARD TO LET IN EPPING INDUSTRIAL

54 Bofors Circle offers a 2770sqm industrial warehouse with a 2200sqm yard, perfect for interlinks operations. The open-plan factory floor has minimal columns for maximum efficiency. It includes 3-phase power and 3 large roller doors for easy loading. The central location provides convenient transportation access.

Key Features:

- 24-hour manned security
- Secure private yard
  3 x 5m high roller doors
- 3-phase power 100 amps
- Open-plan office space - Private office rooms
- Kitchen
- Canteen
- Male and female ablution facilities
- Additional mezzanine storage