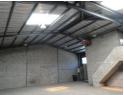

## 340m² Warehouse To Let in Epping Industrial

This industrial unit is strategically located in a secure truck-friendly park with 24/7 security, offering excellent accessibility to major freeways and public transport. Ideal for manufacturing, engineering, storage, or distribution operations, it combines practicality with cost-efficiency in a well-designed space.

Key features include:

- -Large, double volume warehouse with additional stacking space -Natural skylight for reduced electricity costs
- -Office configuration: 2 front offices and 1 upstairs office
- -20sqm mezzanine level
- -Large container roller jackknife door
- -3-Phase 100Amps power supply
- -4 customer parking bays-Staff ablutions with shower
- -Workers changing room