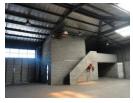

Key features include:

- -Large, double volume warehouse with additional stacking space -Natural skylight for reduced electricity costs
- -Office configuration: 2 front offices and 1 upstairs office
- -20sqm mezzanine level
- -Large container roller jackknife door
- -3-Phase 100Amps power supply
- -4 customer parking bays-Staff ablutions with shower
- -Workers changing room

Zoning Industrial

| Interior         |     | Exterior          |                    | Sizes           |       |
|------------------|-----|-------------------|--------------------|-----------------|-------|
| Air Conditioning | Yes | Security          | Yes                | Floor Size      | 340m² |
| Power 3 Phase    | Yes | Open Parking Bays | 4                  | Building Height | 7m    |
| Power Amps       | 100 | Parking Ratio     | 1 bays / 100<br>m² |                 |       |