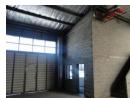

## 340m² Warehouse To Let in Epping Industrial

This industrial unit is strategically located in a secure truck-friendly park with 24/7 security, offering excellent accessibility to major freeways and public transport. Ideal for manufacturing, engineering, storage, or distribution operations, it combines practicality with cost-efficiency in a well-designed space.

Key features include:

- -Large, double volume warehouse with additional stacking space -Natural skylight for reduced electricity costs
- -Office configuration: 2 front offices and 1 upstairs office
- -20sqm mezzanine level
- -Large container roller jackknife door
- -3-Phase 100Amps power supply
- -4 customer parking bays-Staff ablutions with shower
- -Workers changing room