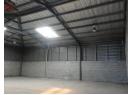

Key features include:

- -Large, double volume warehouse with additional stacking space -Natural skylight for reduced electricity costs
- -Office configuration: 2 front offices and 1 upstairs office
- -20sqm mezzanine level
- -Large container roller jackknife door
- -3-Phase 100Amps power supply
- -4 customer parking bays-Staff ablutions with shower
- -Workers changing room

Zoning Industrial

| Interior         |     | Exterior          |                    | Sizes           |       |
|------------------|-----|-------------------|--------------------|-----------------|-------|
| Air Conditioning | Yes | Security          | Yes                | Floor Size      | 340m² |
| Power 3 Phase    | Yes | Open Parking Bays | 4                  | Building Height | 7m    |
| Power Amps       | 100 | Parking Ratio     | 1 bays / 100<br>m² |                 |       |