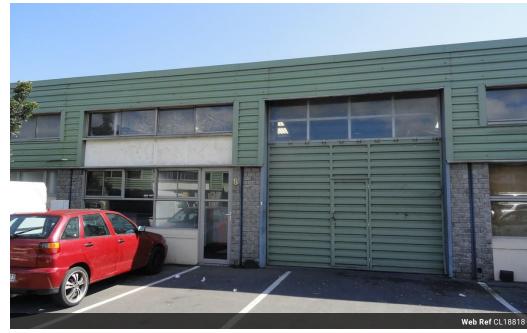

## 340m² Warehouse To Let in Epping Industrial

This industrial unit is strategically located in a secure truck-friendly park with 24/7 security, offering excellent accessibility to major freeways and public transport. Ideal for manufacturing, engineering, storage, or distribution operations, it combines practicality with cost-efficiency in a well-designed space.

Key features include:

- -Large, double volume warehouse with additional stacking space -Natural skylight for reduced electricity costs
- -Office configuration: 2 front offices and 1 upstairs office
- -20sqm mezzanine level
- -Large container roller jackknife door
- -3-Phase 100Amps power supply
- -4 customer parking bays-Staff ablutions with shower
- -Workers changing room