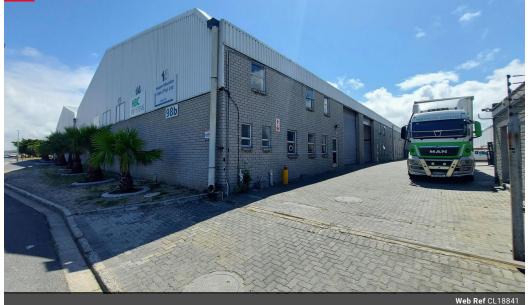

## 560m2 | INDUSTRIAL WAREHOUSE TO LET | EPPING

This modern industrial property, situated in a well-maintained industrial park on Bofors Circle, offers prime location with round-the-clock security and controlled access. The strategic location provides proximity to other industrial areas, public transport, and essential amenities, all under the watchful eye of the Epping City Improvement District.

Key Features:

- \*Large 4.8-meter truck roller door \*7-meter roof height for enhanced stacking capacity \*Open plan layout with insulated roofing

Yes

80

- \*3-phase 80 Amp power supply
- \*Three office components
- \*Four private toilets
- \*Kitchenette \*Truck-friendly park
- \*Six dedicated parking bays