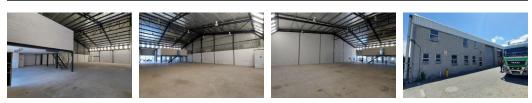

Key Features:

- \*Large 4.8-meter truck roller door \*7-meter roof height for enhanced stacking capacity \*Open plan layout with insulated roofing

Yes

80

- \*3-phase 80 Amp power supply
- \*Three office components
- \*Four private toilets
- \*Kitchenette \*Truck-friendly park
- \*Six dedicated parking bays

## Industrial Zoning

Interior Power 3 Phase Power Amps

Exterior **Open Parking Bays** Parking Ratio

6 1 bays / 100 m<sup>2</sup>

Sizes Floor Size **Building Height** 

560m<sup>2</sup> 8m