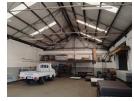

## 485m2 Industrial Warehouse To Let in Epping, Cape Town

Industrial Warehouse To Let in an 24 hr. Security access controlled Industrial park located off Fisher Avenue in Epping Industrial.

Features include:

- \* Electric fencing
- \* Shaded parking bays

  \* 2 x sliding workshop doors (4m wide x 4 meters height)

  \* 4.5m warehouse eaves
- \* 60 Amp 3 phase power
- \* Insulated roofing
- \* Admin room \* Kitchenette
- \* Canteen \* 3 x toilets
- \* worker's changeroom
- \*Container truck friendly