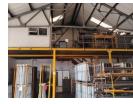

## 485m2 Industrial Warehouse To Let in Epping, Cape Town

Industrial Warehouse To Let in an 24 hr. Security access controlled Industrial park located off Fisher Avenue in Epping Industrial.

Features include:

- \* Electric fencing
- \* Shaded parking bays

  \* 2 x sliding workshop doors (4m wide x 4 meters height)

  \* 4.5m warehouse eaves
- \* 60 Amp 3 phase power
- \* Insulated roofing
- \* Admin room \* Kitchenette
- \* Canteen \* 3 x toilets
- \* worker's changeroom
- \*Container truck friendly