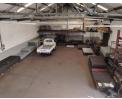

## 485m2 Industrial Warehouse To Let in Epping, Cape Town

Industrial Warehouse To Let in an 24 hr. Security access controlled Industrial park located off Fisher Avenue in Epping Industrial.

Features include:

- \* Electric fencing
- \* Shaded parking bays

  \* 2 x sliding workshop doors (4m wide x 4 meters height)

  \* 4.5m warehouse eaves
- \* 60 Amp 3 phase power
- \* Insulated roofing
- \* Admin room \* Kitchenette
- \* Canteen \* 3 x toilets
- \* worker's changeroom
- \*Container truck friendly