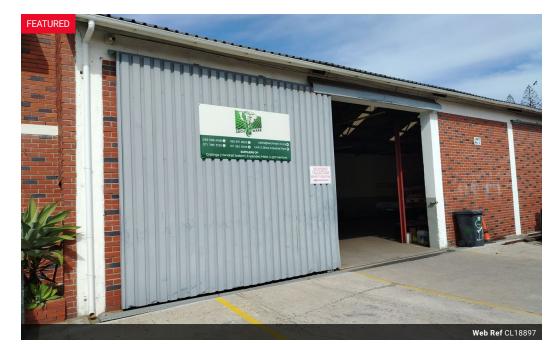

## 485m2 Industrial Warehouse To Let in Epping, Cape Town

Industrial Warehouse To Let in an 24 hr. Security access controlled Industrial park located off Fisher Avenue in Epping Industrial.

Features include:

- \* Electric fencing
- \* Shaded parking bays

  \* 2 x sliding workshop doors (4m wide x 4 meters height)

  \* 4.5m warehouse eaves
- \* 60 Amp 3 phase power
- \* Insulated roofing
- \* Admin room \* Kitchenette
- \* Canteen \* 3 x toilets
- \* worker's changeroom
- \*Container truck friendly