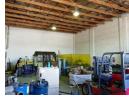

## 336m2 WAREHOUSE TO LET IN FISANTEKRAAL INDUSTRIAL

This \*\*366m2 warehouse\*\* is centrally located in \*\*Fisantekraal Industria\*\*, a rapidly developing industrial zone known for its \*\*neat surroundings and excellent accessibility\*\*. Positioned for maximum efficiency, this unit offers \*\*great visibility, signage opportunities, and easy truck access\*\*.

## ### Key Features:

- \*\*Alarm system & security gate\*\* for added protection
- \*\*Reception area\*\* with a professional entrance \*\*Three downstairs offices\*\* including two large office spaces
- \*\*Large open-plan office upstairs\*\*
   \*\*Kitchenette\*\* for staff convenience

Unit 1

- -\*\*Separate ablutions\*\* for office and warehouse staff
  -\*\*Good natural light\*\* throughout
  -\*\*Roller shutter door\*\* for efficient loading
  -\*\*Excellent height to eaves\*\* for optimal storage capacity
  -\*\*Easy truck access\*\*