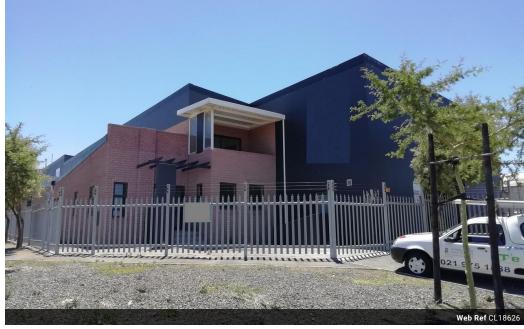

## 336m2 WAREHOUSE TO LET IN FISANTEKRAAL INDUSTRIAL

This \*\*366m2 warehouse\*\* is centrally located in \*\*Fisantekraal Industria\*\*, a rapidly developing industrial zone known for its \*\*neat surroundings and excellent accessibility\*\*. Positioned for maximum efficiency, this unit offers \*\*great visibility, signage opportunities, and easy truck access\*\*.

## ### Key Features:

- \*\*Alarm system & security gate\*\* for added protection
- \*\*Reception area\*\* with a professional entrance \*\*Three downstairs offices\*\* including two large office spaces
- \*\*Large open-plan office upstairs\*\*
   \*\*Kitchenette\*\* for staff convenience