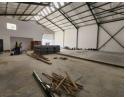

## 417m2 WAREHOUSE TO LET IN FISANTEKRAAL

\*\*Brand New 417m2 Warehouse in Fisantekraal Industrial - Perfect for Warehousing and Distribution\*\*

This newly built 417m2 warehouse is available for rent in Fisantekraal Industrial, offering a prime location within an accesscontrolled business park. With excellent access from Wellington Road, this space is ideal for warehousing, light manufacturing, distribution, or as a base of operations.

## ### \*\*Key Features:\*\*

- Large reception areaOpen-plan office upstairs
- Separate ablutions for office and warehouse staff
- Large roller shutter door for easy loading and offloading
- Ample parking space
- Excellent height to eaves and peak
- 3-phase, 60-amp power
- Bright and spacious warehouse floor with good natural light