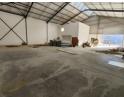

## 417m2 WAREHOUSE TO LET IN FISANTEKRAAL

\*\*Brand New 417m2 Warehouse in Fisantekraal Industrial - Perfect for Warehousing and Distribution\*\*

This newly built 417m2 warehouse is available for rent in Fisantekraal Industrial, offering a prime location within an accesscontrolled business park. With excellent access from Wellington Road, this space is ideal for warehousing, light manufacturing, distribution, or as a base of operations.

## ### \*\*Key Features:\*\*

- Large reception areaOpen-plan office upstairs
- Separate ablutions for office and warehouse staff
- Large roller shutter door for easy loading and offloading
- Ample parking space
- Excellent height to eaves and peak
- 3-phase, 60-amp power
- Bright and spacious warehouse floor with good natural light