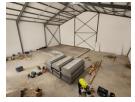

## 417m2 WAREHOUSE TO LET IN FISANTEKRAAL

\*\*Brand New 417m2 Warehouse in Fisantekraal Industrial - Perfect for Warehousing and Distribution\*\*

This newly built 417m2 warehouse is available for rent in Fisantekraal Industrial, offering a prime location within an accesscontrolled business park. With excellent access from Wellington Road, this space is ideal for warehousing, light manufacturing, distribution, or as a base of operations.

## ### \*\*Key Features:\*\*

- Large reception areaOpen-plan office upstairs
- Separate ablutions for office and warehouse staff
- Large roller shutter door for easy loading and offloading
- Ample parking space
- Excellent height to eaves and peak
- 3-phase, 60-amp power
- Bright and spacious warehouse floor with good natural light