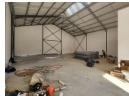

## 417m2 WAREHOUSE TO LET IN FISANTEKRAAL

\*\*Brand New 417m2 Warehouse in Fisantekraal Industrial - Perfect for Warehousing and Distribution\*\*

This newly built 417m2 warehouse is available for rent in Fisantekraal Industrial, offering a prime location within an accesscontrolled business park. With excellent access from Wellington Road, this space is ideal for warehousing, light manufacturing, distribution, or as a base of operations.

## ### \*\*Key Features:\*\*

- Large reception areaOpen-plan office upstairs
- Separate ablutions for office and warehouse staff
- Large roller shutter door for easy loading and offloading
- Ample parking space
- Excellent height to eaves and peak
- 3-phase, 60-amp power
- Bright and spacious warehouse floor with good natural light