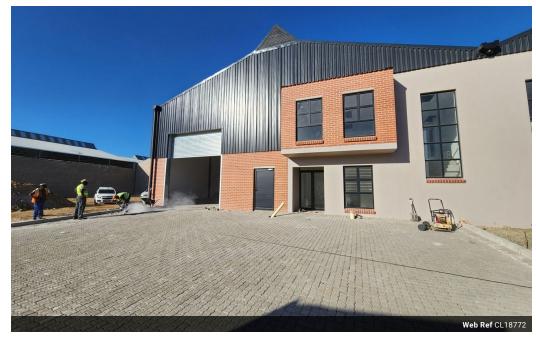

## 417m2 WAREHOUSE TO LET IN FISANTEKRAAL

\*\*Brand New 417m2 Warehouse in Fisantekraal Industrial - Perfect for Warehousing and Distribution\*\*

This newly built 417m2 warehouse is available for rent in Fisantekraal Industrial, offering a prime location within an accesscontrolled business park. With excellent access from Wellington Road, this space is ideal for warehousing, light manufacturing, distribution, or as a base of operations.

## ### \*\*Key Features:\*\*

- Large reception areaOpen-plan office upstairs
- Separate ablutions for office and warehouse staff
- Large roller shutter door for easy loading and offloading
- Ample parking space
- Excellent height to eaves and peak
- 3-phase, 60-amp power
- Bright and spacious warehouse floor with good natural light

### \*\*Accessibility & Location:\*\*

| Building Name<br>Zoning | Unit 1<br>Industrial |                   |   |                        |       |
|-------------------------|----------------------|-------------------|---|------------------------|-------|
| Interior                |                      | Exterior          |   | Sizes                  |       |
| Power 3 Phase           | Yes                  | Open Parking Bays | 4 | Floor Size             | 417m² |
| Power Amps              | 60                   |                   |   | <b>Building Height</b> | 7m    |