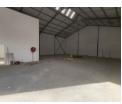

## 417m2 WAREHOUSE TO LET IN FISANTEKRAAL

\*\*Brand New 417m2 Warehouse in Fisantekraal Industrial - Perfect for Warehousing and Distribution\*\*

This newly built 417m2 warehouse is available for rent in Fisantekraal Industrial, offering a prime location within an accesscontrolled business park. With excellent access from Wellington Road, this space is ideal for warehousing, light manufacturing, distribution, or as a base of operations.

### \*\*Key Features:\*\*

- Large reception area
  Open-plan office upstairs
- Separate ablutions for office and warehouse staff

Unit 2

Yes

60

Industrial

- Large roller shutter door for easy loading and offloading
- Ample parking space
- Excellent height to eaves and peak
- 3-phase, 60-amp power
- Bright and spacious warehouse floor with good natural light