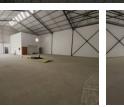

## 417m2 WAREHOUSE TO LET IN FISANTEKRAAL

\*\*Brand New 417m2 Warehouse in Fisantekraal Industrial - Perfect for Warehousing and Distribution\*\*

This newly built 417m2 warehouse is available for rent in Fisantekraal Industrial, offering a prime location within an accesscontrolled business park. With excellent access from Wellington Road, this space is ideal for warehousing, light manufacturing, distribution, or as a base of operations.

### \*\*Key Features:\*\*

- Large reception area
  Open-plan office upstairs
- Separate ablutions for office and warehouse staff

Unit 2

Yes

60

Industrial

- Large roller shutter door for easy loading and offloading
- Ample parking space
- Excellent height to eaves and peak
- 3-phase, 60-amp power
- Bright and spacious warehouse floor with good natural light

### \*\*Accessibility & Location:\*\*

**Building Name** Zoning Interior Power 3 Phase

Power Amps

Exterior **Open Parking Bays** 

Sizes Floor Size **Building Height** 

417m<sup>2</sup> 7m

https://www.warehouses4africa.com