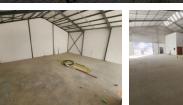

## 417m2 WAREHOUSE TO LET IN FISANTEKRAAL

\*\*Brand New 417m2 Warehouse in Fisantekraal Industrial - Perfect for Warehousing and Distribution\*\*

This newly built 417m2 warehouse is available for rent in Fisantekraal Industrial, offering a prime location within an accesscontrolled business park. With excellent access from Wellington Road, this space is ideal for warehousing, light manufacturing, distribution, or as a base of operations.

### \*\*Key Features:\*\*

- Large reception area
  Open-plan office upstairs
- Separate ablutions for office and warehouse staff

Unit 2

Yes

60

Industrial

- Large roller shutter door for easy loading and offloading
- Ample parking space
- Excellent height to eaves and peak
- 3-phase, 60-amp power
- Bright and spacious warehouse floor with good natural light

### \*\*Accessibility & Location:\*\*

**Building Name** Zoning Interior Power 3 Phase

Power Amps

Exterior **Open Parking Bays** 

Sizes Floor Size **Building Height** 

417m<sup>2</sup> 7m

https://www.warehouses4africa.com