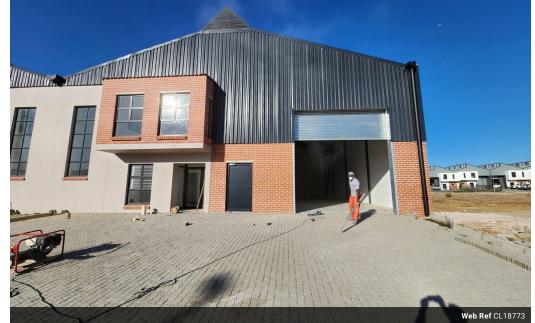

## 417m2 WAREHOUSE TO LET IN FISANTEKRAAL

\*\*Brand New 417m2 Warehouse in Fisantekraal Industrial - Perfect for Warehousing and Distribution\*\*

This newly built 417m2 warehouse is available for rent in Fisantekraal Industrial, offering a prime location within an accesscontrolled business park. With excellent access from Wellington Road, this space is ideal for warehousing, light manufacturing, distribution, or as a base of operations.

### \*\*Key Features:\*\*

- Large reception area
  Open-plan office upstairs
- Separate ablutions for office and warehouse staff

Unit 2

Yes

60

Industrial

- Large roller shutter door for easy loading and offloading
- Ample parking space
- Excellent height to eaves and peak
- 3-phase, 60-amp power
- Bright and spacious warehouse floor with good natural light

### \*\*Accessibility & Location:\*\*

**Building Name** Zoning Interior Power 3 Phase

Power Amps

Exterior **Open Parking Bays** 

Sizes Floor Size **Building Height** 

417m<sup>2</sup> 7m

https://www.warehouses4africa.com