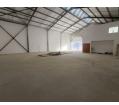

## 417m2 WAREHOUSE TO LET IN FISANTEKRAAL

\*\*Brand New 417m2 Warehouse in Fisantekraal Industrial - Perfect for Warehousing and Distribution\*\*

This newly built 417m2 warehouse is available for rent in Fisantekraal Industrial, offering a prime location within an accesscontrolled business park. With excellent access from Wellington Road, this space is ideal for warehousing, light manufacturing, distribution, or as a base of operations.

### \*\*Key Features:\*\*

- Large reception area
  Open-plan office upstairs
- Separate ablutions for office and warehouse staff

Unit 2

Yes

60

Industrial

- Large roller shutter door for easy loading and offloading
- Ample parking space
- Excellent height to eaves and peak
- 3-phase, 60-amp power
- Bright and spacious warehouse floor with good natural light

### \*\*Accessibility & Location:\*\*

**Building Name** Zoning Interior Power 3 Phase

Power Amps

Exterior **Open Parking Bays** 

Sizes Floor Size **Building Height** 

417m<sup>2</sup> 7m

https://www.warehouses4africa.com