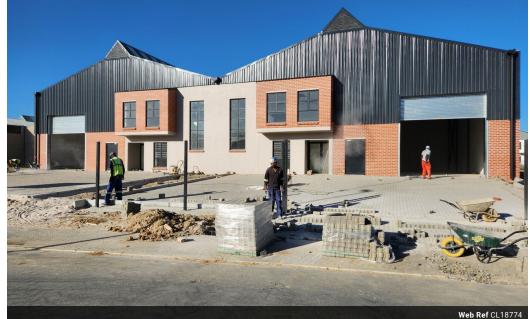

## 834m2 WAREHOUSE TO LET IN FISANTEKRAAL

\*\*Brand New 834m2 Warehouse in Fisantekraal Industrial - Ideal for Warehousing and Distribution\*\*

This newly built 834m2 warehouse is available for rent in Fisantekraal Industrial, situated within a secure, access-controlled business park with excellent connectivity via Wellington Road. Offering top-tier warehouse space, this unit is perfect for warehousing, light manufacturing, distribution, or as a base of operations.

### \*\*Key Features:\*\*

- Two large reception areas Two open-plan offices upstairs
- Separate ablutions for office and warehouse staff
- Two large roller shutter doors for seamless loading and offloading
- Ample parking space - Excellent height to eaves and peak
- 3-phase, 60-amp power
- Spacious warehouse floor with great natural light

## **Building Name** Zoning

Industrial

Interior Power 3 Phase Power Amps

Exterior **Open Parking Bays** 

8

Sizes Floor Size **Building Height** 

834m<sup>2</sup> 7m