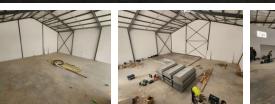

## 834m2 WAREHOUSE TO LET IN FISANTEKRAAL

\*\*Brand New 834m2 Warehouse in Fisantekraal Industrial - Ideal for Warehousing and Distribution\*\*

This newly built 834m2 warehouse is available for rent in Fisantekraal Industrial, situated within a secure, access-controlled business park with excellent connectivity via Wellington Road. Offering top-tier warehouse space, this unit is perfect for warehousing, light manufacturing, distribution, or as a base of operations.

### \*\*Key Features:\*\*

- Two large reception areas Two open-plan offices upstairs
- Separate ablutions for office and warehouse staff
- Two large roller shutter doors for seamless loading and offloading
- Ample parking space - Excellent height to eaves and peak
- 3-phase, 60-amp power
- Spacious warehouse floor with great natural light