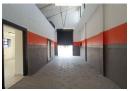

## 197m2 INDUSTRIAL WAREHOUSE TO LEASE IN MAITLAND

Warehouse To Let in a Secure Park close to Gunners circle on Fisher Avenue. The park has 24 hour security with access control.

- \* Net Rental: R15,666 p/m
- \* Ops costs p/m: R1.476 p/m
  \* Ops includes: 24hr security, Electric fenced park and park's maintenance upkeep Key features:
  - Spacious floor area: 197m2
- Ground floor: 127m2
- Mezzanine level: 68m2
- Electrical supply: 3-Phase power
- Administrative office room
- Single roller door (3.9m in height) Abundant natural light

Zoning Industrial

Interior

Power 3 Phase Power Amps

Yes 60

Exterior Security Open Parking Bays Parking Ratio

Yes 1 bays / 100 m<sup>2</sup>

Sizes

Floor Size **Building Height**  197m<sup>2</sup> 7m