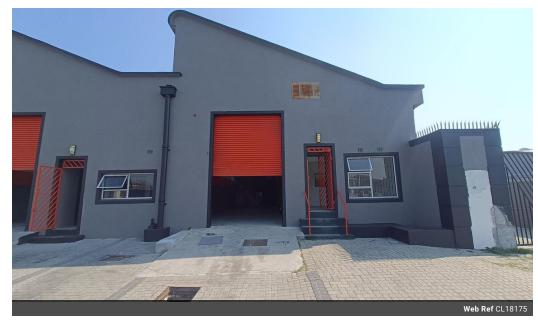

## 197m2 INDUSTRIAL WAREHOUSE TO LEASE IN MAITLAND

Warehouse To Let in a Secure Park close to Gunners circle on Fisher Avenue. The park has 24 hour security with access control.

- \* Net Rental: R15,666 p/m
- \* Ops costs p/m: R1.476 p/m
  \* Ops includes: 24hr security, Electric fenced park and park's maintenance upkeep Key features:
  - Spacious floor area: 197m2
- Ground floor: 127m2
- Mezzanine level: 68m2
- Electrical supply: 3-Phase power
- Administrative office room
- Single roller door (3.9m in height) Abundant natural light

Zoning Industrial

Interior

Power 3 Phase Power Amps

Yes 60

Exterior Security Open Parking Bays Parking Ratio

Yes 1 bays / 100 m<sup>2</sup>

Sizes

Floor Size **Building Height**  197m<sup>2</sup> 7m