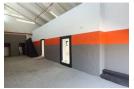

## 197m2 INDUSTRIAL WAREHOUSE TO LEASE IN MAITLAND

Warehouse To Let in a Secure Park close to Gunners circle on Fisher Avenue. The park has 24 hour security with access control.

- \* Net Rental: R15,666 p/m
- \* Ops costs p/m: R1.476 p/m
  \* Ops includes: 24hr security, Electric fenced park and park's maintenance upkeep Key features:
  - Spacious floor area: 197m2
- Ground floor: 127m2
- Mezzanine level: 68m2
- Electrical supply: 3-Phase power
- Administrative office room
- Single roller door (3.9m in height) Abundant natural light

Zoning Industrial

Interior

Power 3 Phase Power Amps

Yes 60

Exterior Security Open Parking Bays Parking Ratio

Yes 1 bays / 100 m<sup>2</sup>

Sizes

Floor Size **Building Height**  197m<sup>2</sup> 7m