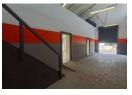

## 197m2 INDUSTRIAL WAREHOUSE TO LEASE IN MAITLAND

Warehouse To Let in a Secure Park close to Gunners circle on Fisher Avenue. The park has 24 hour security with access control.

- \* Net Rental: R15,666 p/m
- \* Ops costs p/m: R1.476 p/m
  \* Ops includes: 24hr security, Electric fenced park and park's maintenance upkeep Key features:
  - Spacious floor area: 197m2
- Ground floor: 127m2
- Mezzanine level: 68m2
- Electrical supply: 3-Phase power
- Administrative office room
- Single roller door (3.9m in height) Abundant natural light