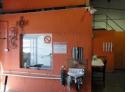

## 242m2 INDUSTRIAL WAREHOUSE TO LET IN MAITLAND

This strategically located property offers exceptional visibility with extensive signage opportunities for passing trade, coupled with easy truck accessibility for efficient loading and offloading of goods, accommodating even interlink vehicles.

Key features of this industrial unit include:

- \* Large, open-plan, double-volume rectangular warehouse space \* Sizable slide roller door suitable for trucks
- \* Office and staff component
- \* Two toilets
- \* 24-hour security-guarded entrance
- \* Direct frontage onto Voortrekker Road

Unit 1 Santos Park, 414 Voortrekker Road

**Building Name** 

Power Amps

Zoning Industrial Exterior Interior Sizes Air Conditioning Floor Size 242m<sup>2</sup> Yes Security Yes Power 3 Phase **Building Height** Yes Open Parking Bays 4 7m