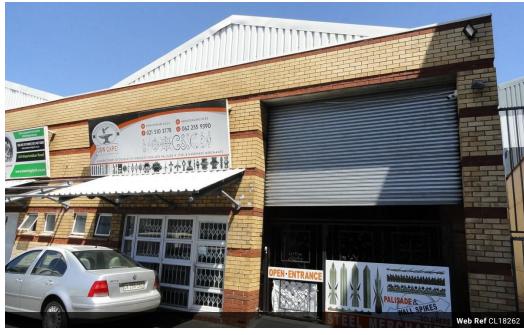

## 242m2 INDUSTRIAL WAREHOUSE TO LET IN MAITLAND

This strategically located property offers exceptional visibility with extensive signage opportunities for passing trade, coupled with easy truck accessibility for efficient loading and offloading of goods, accommodating even interlink vehicles.

Key features of this industrial unit include:

- \* Large, open-plan, double-volume rectangular warehouse space \* Sizable slide roller door suitable for trucks
- \* Office and staff component
- \* Two toilets
- \* 24-hour security-guarded entrance
- \* Direct frontage onto Voortrekker Road