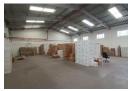

## 423m2 INDUSTRIAL WAREHOUSE TO LET IN MAITLAND

This warehouse provides a spacious and secure environment, adaptable to diverse industrial or storage requirements. Its strategic location and comprehensive amenities make it an appealing choice for businesses seeking excellent transportation connections and on-site facilities.

Key features include:

- 24-hour security with controlled access Fire safety equipment
- Double volume height
- 5m eaves and 6.5m roof pitch
- Single roller shutter door 100 Amp 3 Phase power supply
- IBR roofing
- Four private toilets Kitchenette
- Canteen

Zoning Industrial

Interior Exterior Sizes Power 3 Phase 423m<sup>2</sup> Yes Security Yes Floor Size 100 Open Parking Bays **Building Height** Power Amps 6m 1 bays / 100 Parking Ratio m²

**Extras** Security