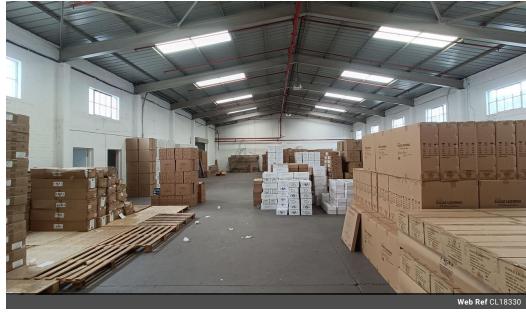

## 423m2 INDUSTRIAL WAREHOUSE TO LET IN MAITLAND

This warehouse provides a spacious and secure environment, adaptable to diverse industrial or storage requirements. Its strategic location and comprehensive amenities make it an appealing choice for businesses seeking excellent transportation connections and on-site facilities.

Key features include:

- 24-hour security with controlled access Fire safety equipment
- Double volume height
- 5m eaves and 6.5m roof pitch
- Single roller shutter door 100 Amp 3 Phase power supply
- IBR roofing
- Four private toilets Kitchenette
- Canteen

Zoning Industrial

Interior Exterior Sizes Power 3 Phase 423m<sup>2</sup> Yes Security Yes Floor Size 100 Open Parking Bays **Building Height** Power Amps 6m 1 bays / 100 Parking Ratio m²

**Extras** Security