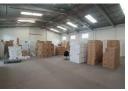

## 423m2 INDUSTRIAL WAREHOUSE TO LET IN MAITLAND

This warehouse provides a spacious and secure environment, adaptable to diverse industrial or storage requirements. Its strategic location and comprehensive amenities make it an appealing choice for businesses seeking excellent transportation connections and on-site facilities.

Key features include:

- 24-hour security with controlled access Fire safety equipment
- Double volume height
- 5m eaves and 6.5m roof pitch
- Single roller shutter door 100 Amp 3 Phase power supply
- IBR roofing
- Four private toilets Kitchenette
- Canteen

Zoning Industrial

Interior Exterior Sizes Power 3 Phase 423m<sup>2</sup> Yes Security Yes Floor Size 100 Open Parking Bays **Building Height** Power Amps 6m 1 bays / 100 Parking Ratio m²

**Extras** Security