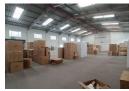

## 423m2 INDUSTRIAL WAREHOUSE TO LET IN MAITLAND

This warehouse provides a spacious and secure environment, adaptable to diverse industrial or storage requirements. Its strategic location and comprehensive amenities make it an appealing choice for businesses seeking excellent transportation connections and on-site facilities.

Key features include:

- 24-hour security with controlled access Fire safety equipment
- Double volume height
- 5m eaves and 6.5m roof pitch
- Single roller shutter door 100 Amp 3 Phase power supply
- IBR roofing
- Four private toilets Kitchenette
- Canteen

Zoning Industrial

Interior Exterior Sizes Power 3 Phase 423m<sup>2</sup> Yes Security Yes Floor Size 100 Open Parking Bays **Building Height** Power Amps 6m 1 bays / 100 Parking Ratio m²

**Extras** Security