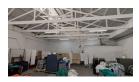

## 200m2 INDUSTRIAL WAREHOUSE TO LET IN MAITLAND

Prime standalone warehouse of 200m2 available for occupation in 2nd Street, Maitland. This versatile space is ideal for warehousing or light industrial use, featuring convenient street access with a roller door for seamless loading and offloading operations.

Key Features:

- -Open-plan warehousing space -Male and female toilets
- -Fitted kitchenette
- -60 Amps power supply
- -Prepaid electricity meter
- -Prepaid water meter
- -Short-term leases from 1 year accepted