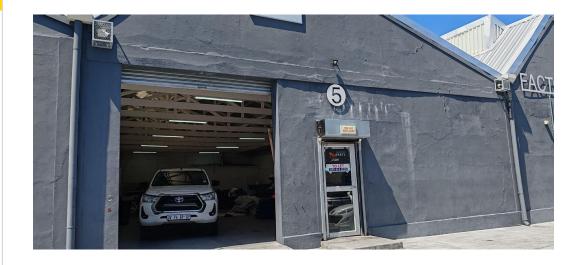

## 200m2 INDUSTRIAL WAREHOUSE TO LET IN MAITLAND

Prime standalone warehouse of 200m2 available for occupation in 2nd Street, Maitland. This versatile space is ideal for warehousing or light industrial use, featuring convenient street access with a roller door for seamless loading and offloading operations.

Key Features:

- -Open-plan warehousing space -Male and female toilets
- -Fitted kitchenette
- -60 Amps power supply
- -Prepaid electricity meter
- -Prepaid water meter
- -Short-term leases from 1 year accepted

This well-nositioned property offers excellent value with its standalone design and practical layout. Contact us today to arrange a

Zoning Industrial

Interior Exterior Sizes Power 3 Phase 200m<sup>2</sup> Yes Open Parking Bays Floor Size 1 bays / 100 Power Amps 60 Parking Ratio **Building Height** 5m m<sup>2</sup>