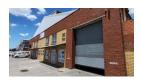

## 972m2 WAREHOUSE TO LET ON VOORTREKKER ROAD, MAITLAND

The property is located in Santos Park, a mixed-use park with prominent visibility on Voortrekker Road. It is strategically positioned with convenient access to public transport and major highways such as the M5, N7, and N1, making it an ideal location for businesses. The park also offers 24-hour security, ensuring a safe and secure environment for tenants.

Key features:

Two adjoining units, each providing 486m2 gla Two roller shutter doors 120 amps of 3-phase power Reception area Private offices Boardroom/meeting room Private toilets

Yes

Yes

120

Kitchenette

**Building Name** Zoning

11 + 12 Santos Park, 414 Voortrekker Road Industrial

Interior

Air Conditioning Power 3 Phase Power Amps

Exterior Security Open Parking Bays Parking Ratio

Yes 9 1 bays / 100 m<sup>2</sup>

972m<sup>2</sup> Floor Size **Building Height** 8m