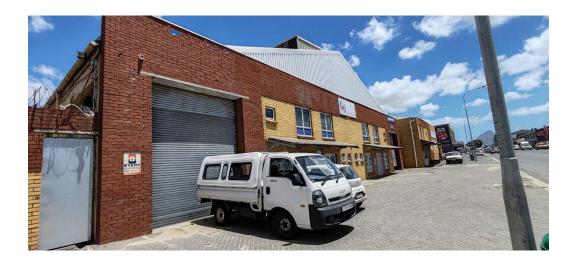

## 972m2 WAREHOUSE TO LET ON VOORTREKKER ROAD, MAITLAND

The property is located in Santos Park, a mixed-use park with prominent visibility on Voortrekker Road. It is strategically positioned with convenient access to public transport and major highways such as the M5, N7, and N1, making it an ideal location for businesses. The park also offers 24-hour security, ensuring a safe and secure environment for tenants.

Key features:

Two adjoining units, each providing 486m2 gla Two roller shutter doors 120 amps of 3-phase power Reception area Private offices Boardroom/meeting room Private toilets

Yes

Yes

120

Kitchenette

**Building Name** Zoning

11 + 12 Santos Park, 414 Voortrekker Road Industrial

Interior

Air Conditioning Power 3 Phase Power Amps

Exterior Security Open Parking Bays Parking Ratio

Yes 9 1 bays / 100 m<sup>2</sup>

972m<sup>2</sup> Floor Size **Building Height** 8m