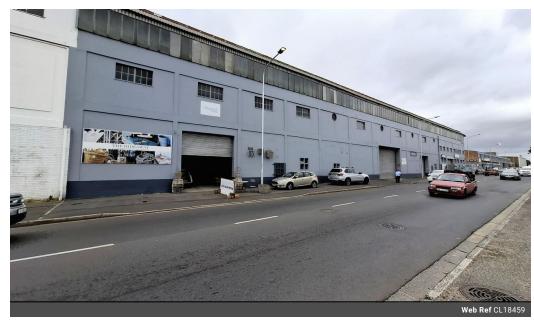

## 1080m2 INDUSTRIAL WAREHOUSE TO LET ON BUSY ROAD IN MAITLAND

This expansive 1,080m2 warehouse on Berkley Road represents an exceptional commercial space strategically positioned to maximize business potential. With direct road frontage and high visibility, this property offers an ideal location.

- -High clearance ceiling measuring approximately 10m, accommodating large-scale storage and operational needs
- -160 amp 3-phase power supply ensuring reliable electrical infrastructure -Truck height roller shutter door providing direct warehouse access
- -Welcoming reception room and two private offices