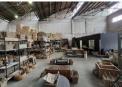

## 1080m2 INDUSTRIAL WAREHOUSE TO LET ON BUSY ROAD IN MAITLAND

This expansive 1,080m2 warehouse on Berkley Road represents an exceptional commercial space strategically positioned to maximize business potential. With direct road frontage and high visibility, this property offers an ideal location.

- -High clearance ceiling measuring approximately 10m, accommodating large-scale storage and operational needs
- -160 amp 3-phase power supply ensuring reliable electrical infrastructure -Truck height roller shutter door providing direct warehouse access
- -Welcoming reception room and two private offices