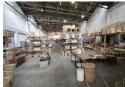

## 1080m2 INDUSTRIAL WAREHOUSE TO LET ON BUSY ROAD IN MAITLAND

This expansive 1,080m2 warehouse on Berkley Road represents an exceptional commercial space strategically positioned to maximize business potential. With direct road frontage and high visibility, this property offers an ideal location.

- -High clearance ceiling measuring approximately 10m, accommodating large-scale storage and operational needs
- -160 amp 3-phase power supply ensuring reliable electrical infrastructure -Truck height roller shutter door providing direct warehouse access
- -Welcoming reception room and two private offices