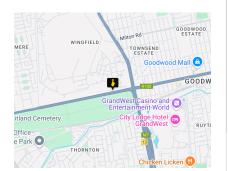

## 270m2 WAREHOUSE TO LET IN SECURE INDUSTRIAL PARK, MAITLAND

Positioned at the intersection of Voortrekker Road and Jakes Gerwel Drive, this industrial unit offers businesses a strategically located workspace. Its prime location provides exceptional accessibility and connectivity.