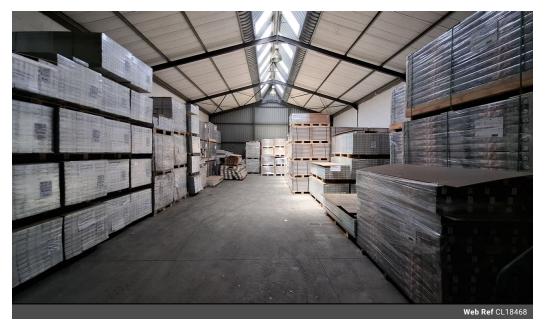

## 270m2 WAREHOUSE TO LET IN SECURE INDUSTRIAL PARK, MAITLAND

Positioned at the intersection of Voortrekker Road and Jakes Gerwel Drive, this industrial unit offers businesses a strategically located workspace. Its prime location provides exceptional accessibility and connectivity.

Key highlights:

- \* Manned night shift security
- \* 3-bay parking area and loading bay \*4.5m roller shutter door
- \* Open-plan warehouse layout \* 5m eave height, reaching 6m at its pitch
- \* 60 amp 3-phase power available

Yes

60

Additional security levy P/M: R653 ex VAT

- \* Dedicated warehouse toilet
- \* Welcoming reception area
- \* First-floor office component

Zoning Industrial

Interior Power 3 Phase Power Amps

Extras

Exterior Security Open Parking Bays Parking Ratio

Yes 3 1 bays / 100 m²

Sizes Floor Size **Building Height** 

270m<sup>2</sup> 6m