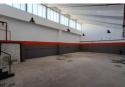

## 306m2 INDUSTRIAL WAREHOUSE TO LET IN MAITLAND

The property features a generous 270m2 ground floor complemented by a 34m2 mezzanine level, offering an intelligent layout that maximizes operational efficiency. The facility boasts 3-phase power, reinforced flooring, and a 3.9m high roller door, while abundant natural light creates an inviting work environment. An included administrative area provides essential office space. There will be electric fencing, 24hr security and CCTV.

Situated in the thriving industrial hub of Maitland, this warehouse offers unmatched accessibility to Cape Town's major transportation networks and diverse markets. The secure premises include two dedicated parking bays and accommodates large vehicle access, ensuring smooth logistics operations. Contact Gavin Rudolph to arrange a viewing of this premium industrial