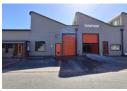

## 306m2 INDUSTRIAL WAREHOUSE TO LET IN MAITLAND

The property features a generous 270m2 ground floor complemented by a 34m2 mezzanine level, offering an intelligent layout that maximizes operational efficiency. The facility boasts 3-phase power, reinforced flooring, and a 3.9m high roller door, while abundant natural light creates an inviting work environment. An included administrative area provides essential office space. There will be electric fencing, 24hr security and CCTV.

Situated in the thriving industrial hub of Maitland, this warehouse offers unmatched accessibility to Cape Town's major transportation networks and diverse markets. The secure premises include two dedicated parking bays and accommodates large vehicle access, ensuring smooth logistics operations. Contact Gavin Rudolph to arrange a viewing of this premium industrial