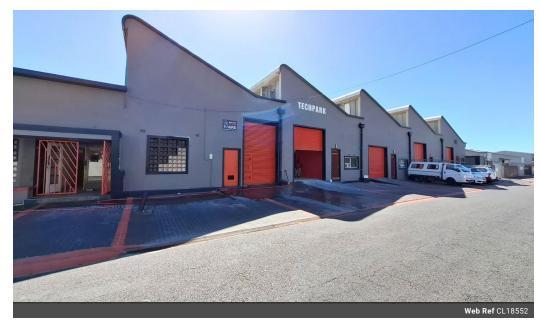

## 306m2 INDUSTRIAL WAREHOUSE TO LET IN MAITLAND

The property features a generous 270m2 ground floor complemented by a 34m2 mezzanine level, offering an intelligent layout that maximizes operational efficiency. The facility boasts 3-phase power, reinforced flooring, and a 3.9m high roller door, while abundant natural light creates an inviting work environment. An included administrative area provides essential office space. There will be electric fencing, 24hr security and CCTV.

Situated in the thriving industrial hub of Maitland, this warehouse offers unmatched accessibility to Cape Town's major transportation networks and diverse markets. The secure premises include two dedicated parking bays and accommodates large vehicle access, ensuring smooth logistics operations. Contact Gavin Rudolph to arrange a viewing of this premium industrial