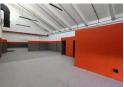

## 270m2 INDUSTRIAL WAREHOUSE TO LET IN MAITLAND

This premium 270m2 industrial warehouse in Maitland presents a versatile and well-appointed space, featuring an efficient openplan layout. The facility offers 80 amp 3-phase power, reinforced flooring, and a 3.0m high electric roller door, while abundant natural light creates an inviting work environment. An included administrative area provides essential office space. There will be electric fencing, 24hr security and CCTV.