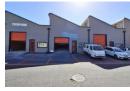

## 270m2 INDUSTRIAL WAREHOUSE TO LET IN MAITLAND

This premium 270m2 industrial warehouse in Maitland presents a versatile and well-appointed space, featuring an efficient openplan layout. The facility offers 80 amp 3-phase power, reinforced flooring, and a 3.0m high electric roller door, while abundant natural light creates an inviting work environment. An included administrative area provides essential office space. There will be electric fencing, 24hr security and CCTV.

Situated in the thriving industrial hub of Maitland, this warehouse offers unmatched accessibility to Cape Town's major transportation networks and diverse markets. The secure premises include two dedicated parking bays and accommodates large vehicle access, ensuring smooth logistics operations. With its strategic location and practical features, this property represents an