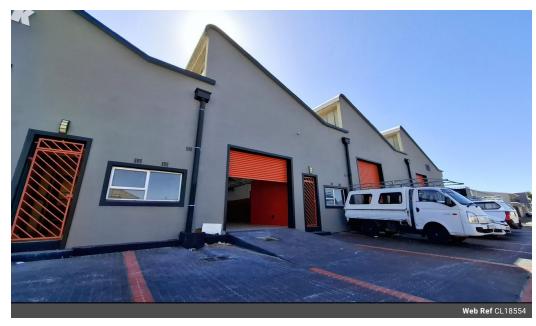

## 270m2 INDUSTRIAL WAREHOUSE TO LET IN MAITLAND

This premium 270m2 industrial warehouse in Maitland presents a versatile and well-appointed space, featuring an efficient openplan layout. The facility offers 80 amp 3-phase power, reinforced flooring, and a 3.0m high electric roller door, while abundant natural light creates an inviting work environment. An included administrative area provides essential office space. There will be electric fencing, 24hr security and CCTV.

Situated in the thriving industrial hub of Maitland, this warehouse offers unmatched accessibility to Cape Town's major transportation networks and diverse markets. The secure premises include two dedicated parking bays and accommodates large vehicle access, ensuring smooth logistics operations. With its strategic location and practical features, this property represents an