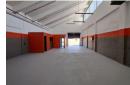

## 270m2 INDUSTRIAL WAREHOUSE TO LET IN MAITLAND

This premium 270m2 industrial warehouse in Maitland presents a versatile and well-appointed space, featuring an efficient openplan layout. The facility offers 80 amp 3-phase power, reinforced flooring, and a 3.0m high electric roller door, while abundant natural light creates an inviting work environment. An included administrative area provides essential office space. There will be electric fencing, 24hr security and CCTV.

Situated in the thriving industrial hub of Maitland, this warehouse offers unmatched accessibility to Cape Town's major transportation networks and diverse markets. The secure premises include two dedicated parking bays and accommodates large vehicle access, ensuring smooth logistics operations. With its strategic location and practical features, this property represents an

## Features

Zoning Industrial

Interior Exterior

Air Conditioning Yes Open Parking Page 2

InteriorExteriorSizesAir ConditioningYesOpen Parking Bays2Floor Size270m²Power 3 PhaseYesParking Ratio1 bays / 100Building Height7mPower Amps80m²