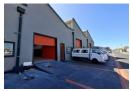

## 270m2 INDUSTRIAL WAREHOUSE TO LET IN MAITLAND

This premium 270m2 industrial warehouse in Maitland presents a versatile and well-appointed space, featuring an efficient openplan layout. The facility offers 80 amp 3-phase power, reinforced flooring, and a 3.0m high electric roller door, while abundant natural light creates an inviting work environment. An included administrative area provides essential office space. There will be electric fencing, 24hr security and CCTV.

Situated in the thriving industrial hub of Maitland, this warehouse offers unmatched accessibility to Cape Town's major transportation networks and diverse markets. The secure premises include two dedicated parking bays and accommodates large vehicle access, ensuring smooth logistics operations. With its strategic location and practical features, this property represents an