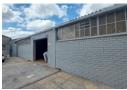

## 260m2 INDUSTRIAL WAREHOUSE TO LET IN MAITLAND

260m2 Unit To Let in secure park, just off Voortrekker Road, Maitland. With electric fenced perimeters and CCTV.

Rental breakdown: Net Rent: R15,788 OPS: R1.129 Gross Rental: R16,917 (ex vat)

Property features include:

- \*Private drive in gate access. \*4 x Parking bays. \*Open plan warehouse.

- \*2.7m Roller shutter door.
- \*Eaves height of 3m. \*60 Amns of 3nhase nower

Zoning Industrial

Interior Power 3 Phase Power Amps