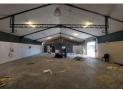

## 260m2 INDUSTRIAL WAREHOUSE TO LET IN MAITLAND

260m2 Unit To Let in secure park, just off Voortrekker Road, Maitland. With electric fenced perimeters and CCTV.

Rental breakdown: Net Rent: R15,788 OPS: R1.129 Gross Rental: R16,917 (ex vat)

Property features include:

- \*Private drive in gate access. \*4 x Parking bays. \*Open plan warehouse.

- \*2.7m Roller shutter door.
- \*Eaves height of 3m. \*60 Amns of 3nhase nower

Zoning Industrial

Interior Power 3 Phase Power Amps