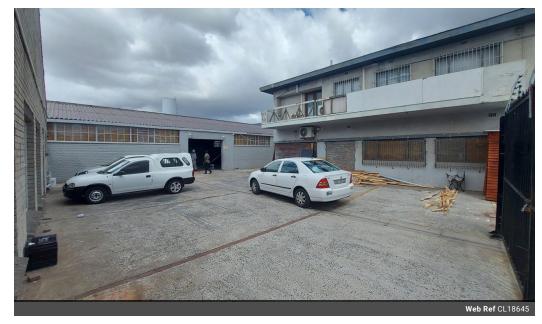

## 260m2 INDUSTRIAL WAREHOUSE TO LET IN MAITLAND

260m2 Unit To Let in secure park, just off Voortrekker Road, Maitland. With electric fenced perimeters and CCTV.

Rental breakdown: Net Rent: R15,788 OPS: R1.129 Gross Rental: R16,917 (ex vat)

Property features include:

- \*Private drive in gate access. \*4 x Parking bays. \*Open plan warehouse.

- \*2.7m Roller shutter door.
- \*Eaves height of 3m. \*60 Amns of 3nhase nower

Zoning Industrial

Interior Power 3 Phase Power Amps

Yes 60

Exterior Security Open Parking Bays Parking Ratio

Yes 2 bays / 100  ${\rm m}^{\rm 2}$ 

Sizes

Floor Size **Building Height**  260m<sup>2</sup> 5m