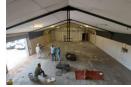

## 260m2 INDUSTRIAL WAREHOUSE TO LET IN MAITLAND

260m2 Unit To Let in secure park, just off Voortrekker Road, Maitland. With electric fenced perimeters and CCTV.

Rental breakdown: Net Rent: R15,788 OPS: R1.129 Gross Rental: R16,917 (ex vat)

Property features include:

- \*Private drive in gate access. \*4 x Parking bays. \*Open plan warehouse.

- \*2.7m Roller shutter door.
- \*Eaves height of 3m. \*60 Amns of 3nhase nower

Zoning Industrial

Interior Power 3 Phase Power Amps