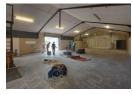

## 260m2 INDUSTRIAL WAREHOUSE TO LET IN MAITLAND

260m2 Unit To Let in secure park, just off Voortrekker Road, Maitland. With electric fenced perimeters and CCTV.

Rental breakdown: Net Rent: R15,788 OPS: R1.129 Gross Rental: R16,917 (ex vat)

Property features include:

- \*Private drive in gate access. \*4 x Parking bays. \*Open plan warehouse.

- \*2.7m Roller shutter door.
- \*Eaves height of 3m. \*60 Amns of 3nhase nower

Zoning Industrial

Interior Power 3 Phase Power Amps