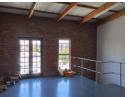

## 80m2 VERSATILE DUPLEX INDUSTRIAL WORKSHOP IN PRIME MAITLAND LOCATION

This exceptional duplex industrial workshop is becoming available to let in the secure 7th Ave Business Park at The Old Timber Yard in Maitland. Strategically positioned for easy access to greater Cape Town via major routes (N1, N2, M5, N7), this 80 sqm space offers the perfect blend of functionality and convenience for distribution and service businesses. The thoughtfully designed layout features a practical workshop on the ground floor with roller shutter access, complemented by versatile office/storage space on the upper level.

## Features

Zoning Industrial

| Interior         |     | Exterior          |              | Sizes           |      |
|------------------|-----|-------------------|--------------|-----------------|------|
| Air Conditioning | Yes | Security          | Yes          | Floor Size      | 80m² |
| Power 3 Phase    | Yes | Open Parking Bays | 2            | Building Height | 6m   |
| Power Amps       | 40  | Parking Ratio     | 2 bays / 100 |                 |      |
|                  |     | · ·               | m²           |                 |      |