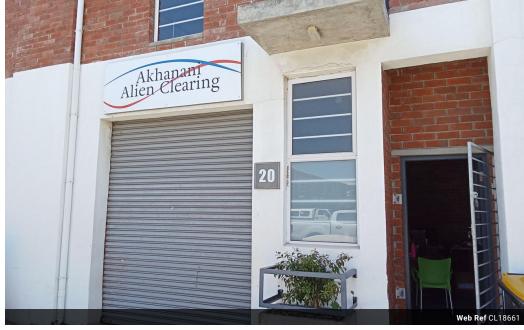

## 80m2 VERSATILE DUPLEX INDUSTRIAL WORKSHOP IN PRIME MAITLAND LOCATION

This exceptional duplex industrial workshop is becoming available to let in the secure 7th Ave Business Park at The Old Timber Yard in Maitland. Strategically positioned for easy access to greater Cape Town via major routes (N1, N2, M5, N7), this 80 sqm space offers the perfect blend of functionality and convenience for distribution and service businesses. The thoughtfully designed layout features a practical workshop on the ground floor with roller shutter access, complemented by versatile office/storage space on the upper level.