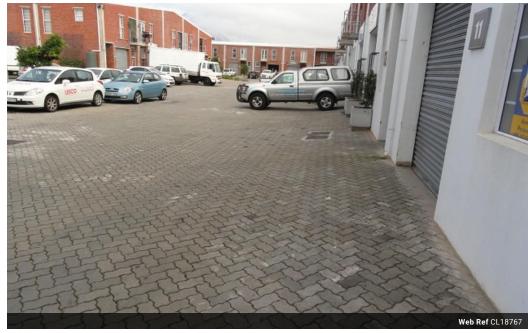

## Industrial Workshop for Lease in Maitland

The Old Timber Yard presents an excellent opportunity with this duplex Industrial Workshop available to let in Maitland. This versatile space features roller shutter access allowing for a workshop on the ground floor and office/storage upstairs. Located in a secure Business Park with easy access and parking, this property would suit design, craft, light industrial, or artisan tenants.

- Centrally located for easy access to greater Cape Town (N1, N2, M5, N7)
- Great for distribution and service businesses
- Floor Space: 117 sq. m
- Amenities: CCTV, Fibre on site
- Small Kitchen
- Green Landscape
- Business Park: 7th Ave Park
- Secure facility with easy access and parking

Address: The Old Timber Yard 27-7th Avenue Maitland 7405 Positioned in the well-established 7th Ave Park this workshop offers