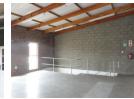

## Industrial Workshop for Lease in Maitland

The Old Timber Yard presents an excellent opportunity with this duplex Industrial Workshop available to let in Maitland. This versatile space features roller shutter access allowing for a workshop on the ground floor and office/storage upstairs. Located in a secure Business Park with easy access and parking, this property would suit design, craft, light industrial, or artisan tenants.

- Centrally located for easy access to greater Cape Town (N1, N2, M5, N7)
- Great for distribution and service businesses
- Floor Space: 117 sq. m
- Amenities: CCTV, Fibre on site
- Small Kitchen
- Green Landscape
- Business Park: 7th Ave Park
- Secure facility with easy access and parking

Address: The Old Timber Yard 27-7th Avenue Maitland 7405 Positioned in the well-established 7th Ave Park this workshop offers