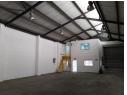

## 284m2 WAREHOUSE TO RENT IN MAITLAND

Santos Park Unit 4 offers a prime industrial space in Maitland, measuring 284m2 with a favorable 3-year lease term. This property is suitable for church services and Bible study teaching as specified in the usage clause.

## Key features:

- Located at 414 Voortrekker Road in Santos Park 284m2 floor space
- 3 Phase power
- Truch height roller door
- R18,460 monthly rental (excluding VAT)
- Municipal costs payable by tenant
- R43,063.49 rental deposit required
- Church-approved usage