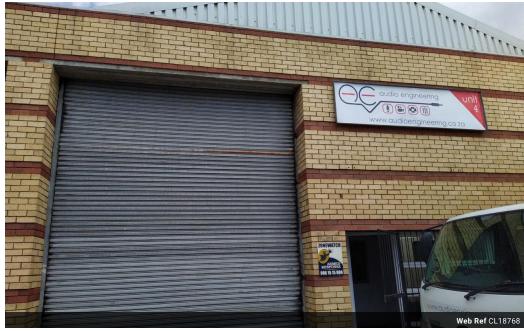

## 284m2 WAREHOUSE TO RENT IN MAITLAND

Santos Park Unit 4 offers a prime industrial space in Maitland, measuring 284m2 with a favorable 3-year lease term. This property is suitable for church services and Bible study teaching as specified in the usage clause.

## Key features:

- Located at 414 Voortrekker Road in Santos Park 284m2 floor space
- 3 Phase power
- Truch height roller door
- R18,460 monthly rental (excluding VAT)
- Municipal costs payable by tenant
- R43,063.49 rental deposit required
- Church-approved usage