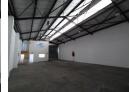

## 284m2 WAREHOUSE TO RENT IN MAITLAND

Santos Park Unit 4 offers a prime industrial space in Maitland, measuring 284m2 with a favorable 3-year lease term. This property is suitable for church services and Bible study teaching as specified in the usage clause.

## Key features:

- Located at 414 Voortrekker Road in Santos Park 284m2 floor space
- 3 Phase power
- Truch height roller door
- R18,460 monthly rental (excluding VAT)
- Municipal costs payable by tenant
- R43,063.49 rental deposit required
- Church-approved usage