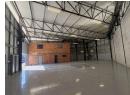

## 1422m2 INDUSTRIAL WAREHOUSE TO LET IN NDABENI

This property seamlessly blends functionality with contemporary design, situated in one of Cape Town's most central industrial hubs. Its strategic location provides effortless access to major highways and public transport, making it an ideal choice for businesses seeking optimal connectivity.

This premium industrial space boasts:

- Welcoming reception area with a modern kitchen Separate male and female bathrooms, including shower facilities
- Large roller shutter door allowing direct access
- Upstairs open-plan office space overlooking the warehouse floor
- Robust 3-phase power supply (80 amps)
- Remote-controlled gates and a yard suitable for articulated trucks
- 5m high electronically controlled roller doors Impressive 10m roof height with 7m eaves