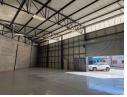

## 1422m2 INDUSTRIAL WAREHOUSE TO LET IN NDABENI

This property seamlessly blends functionality with contemporary design, situated in one of Cape Town's most central industrial hubs. Its strategic location provides effortless access to major highways and public transport, making it an ideal choice for businesses seeking optimal connectivity.

This premium industrial space boasts:

- Welcoming reception area with a modern kitchen Separate male and female bathrooms, including shower facilities
- Large roller shutter door allowing direct access
- Upstairs open-plan office space overlooking the warehouse floor
- Robust 3-phase power supply (80 amps)
- Remote-controlled gates and a yard suitable for articulated trucks
- 5m high electronically controlled roller doors Impressive 10m roof height with 7m eaves