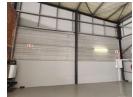

This premium industrial space boasts:

- Welcoming reception area with a modern kitchen Separate male and female bathrooms, including shower facilities
- Large roller shutter door allowing direct access
- Upstairs open-plan office space overlooking the warehouse floor
- Robust 3-phase power supply (80 amps)
- Remote-controlled gates and a yard suitable for articulated trucks
- 5m high electronically controlled roller doors Impressive 10m roof height with 7m eaves