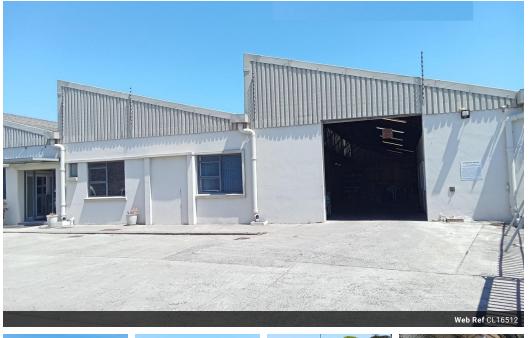

## Industrial warehouse to rent | to let | to lease in Ottery

Hillstar Rd. Industrial is a stand alone property, which is a well secured with electric fencing surrounding property in Ottery Industria

- It has a large front yard which allows for truck articulation and has easy access to all major motorways.
  3 phase power with 150 AMPS is available and roller shutter door with neat office component of approximately 300m2.
  This 1,586m2 Industrial property is available to rent in busy Ottery Industria.
  Used for manufacturing and distribution premises with a neat office component, full kitchen and male/female ablution facility within the warehouse space and office space areas.

Yes

15 1 bays / 100

m<sup>2</sup>

- Offers great exposure facing Hillstar road with high signage opportunity for passing trade.

### Zoning Industrial

Interior Power 3 Phase Power Amps

Yes

150

Exterior Security Open Parking Bays Parking Ratio

Sizes Floor Size

1,586m<sup>2</sup>