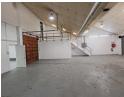

## 571m2 WAREHOUSE TO LEASE IN PAARDEN EILAND

This versatile 571m2 warehouse in Paarden Eiland combines industrial functionality with retail potential, strategically positioned on Marine Drive to maximize visibility and accessibility. The property features a 4m clear height with roller shutter door access, 80-amp 3-phase prepaid power supply, and a concrete mezzanine level for additional utility. Modern amenities include dedicated office space, a convenient kitchenette, plus well-appointed toilets and shower facilities, creating a comprehensive business