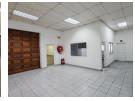

## 571m2 WAREHOUSE TO LEASE IN PAARDEN EILAND

This versatile 571m2 warehouse in Paarden Eiland combines industrial functionality with retail potential, strategically positioned on Marine Drive to maximize visibility and accessibility. The property features a 4m clear height with roller shutter door access, 80-amp 3-phase prepaid power supply, and a concrete mezzanine level for additional utility. Modern amenities include dedicated office space, a convenient kitchenette, plus well-appointed toilets and shower facilities, creating a comprehensive business