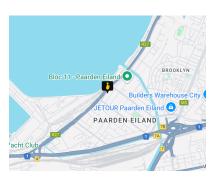

## 571m2 WAREHOUSE TO LEASE IN PAARDEN EILAND

This versatile 571m2 warehouse in Paarden Eiland combines industrial functionality with retail potential, strategically positioned on Marine Drive to maximize visibility and accessibility. The property features a 4m clear height with roller shutter door access, 80-amp 3-phase prepaid power supply, and a concrete mezzanine level for additional utility. Modern amenities include dedicated office space, a convenient kitchenette, plus well-appointed toilets and shower facilities, creating a comprehensive business

Situated in the heart of Paarden Eiland's commercial district, this property offers exceptional connectivity through immediate highway access, making it ideal for businesses requiring efficient distribution channels. The location's mixed-use zoning presents