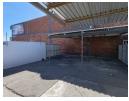

## 571m2 WAREHOUSE TO LEASE IN PAARDEN EILAND

This versatile 571m2 warehouse in Paarden Eiland combines industrial functionality with retail potential, strategically positioned on Marine Drive to maximize visibility and accessibility. The property features a 4m clear height with roller shutter door access, 80-amp 3-phase prepaid power supply, and a concrete mezzanine level for additional utility. Modern amenities include dedicated office space, a convenient kitchenette, plus well-appointed toilets and shower facilities, creating a comprehensive business