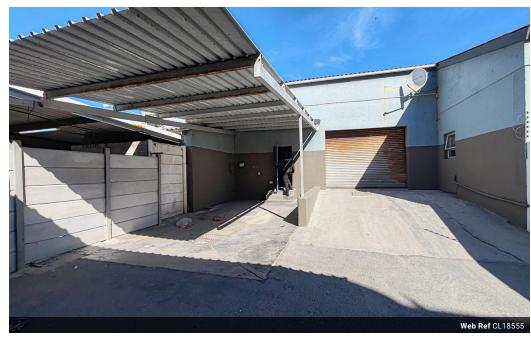

## 571m2 WAREHOUSE TO LEASE IN PAARDEN EILAND

This versatile 571m2 warehouse in Paarden Eiland combines industrial functionality with retail potential, strategically positioned on Marine Drive to maximize visibility and accessibility. The property features a 4m clear height with roller shutter door access, 80-amp 3-phase prepaid power supply, and a concrete mezzanine level for additional utility. Modern amenities include dedicated office space, a convenient kitchenette, plus well-appointed toilets and shower facilities, creating a comprehensive business

Situated in the heart of Paarden Eiland's commercial district, this property offers exceptional connectivity through immediate highway access, making it ideal for businesses requiring efficient distribution channels. The location's mixed-use zoning presents