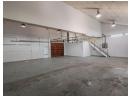

## 571m2 WAREHOUSE TO LEASE IN PAARDEN EILAND

This versatile 571m2 warehouse in Paarden Eiland combines industrial functionality with retail potential, strategically positioned on Marine Drive to maximize visibility and accessibility. The property features a 4m clear height with roller shutter door access, 80-amp 3-phase prepaid power supply, and a concrete mezzanine level for additional utility. Modern amenities include dedicated office space, a convenient kitchenette, plus well-appointed toilets and shower facilities, creating a comprehensive business