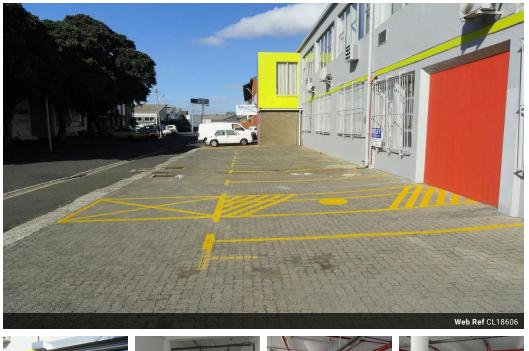

## 530m2 INDUSTRIAL WAREHOUSE TO LET IN PAARDEN EILAND

Industrial property situated in the highly sought after area of Paarden Eiland, within close proximity to the harbour. This location will be ideal for a company looking for passing trade accessibility to the unit.

The property features the following:

- \* Roller shutter door. \* 100 Amp 3 Phase power. \* Reception area.
- \* Parking in front of the unit for customers.

Yes

Yes

100

\* Staff ablutions.

\* Staff canteen area.