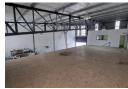

## 245m2 MODERN INDUSTRIAL PROPERTY FOR RENT IN RIVERGATE AREA

This modern industrial property, located in the Rivergate area, offers an ideal setting for light industrial and storage operations with excellent accessibility to major routes N7 and R27.

Key Features:

- -No spray painting or churches allowed -4m roller shutter door
- -6-8m eaves height
- -Insulated roofing
- -Prepaid 60 amp 3-phase power
- -Separate toilets for warehouse and admin
- -Convenient kitchenette
- -Mezzanine supported with I-beams and structured wood (15mm x -50mm carrier beams) -Currently under restoration for incoming tenant -Available from May 1, 2025