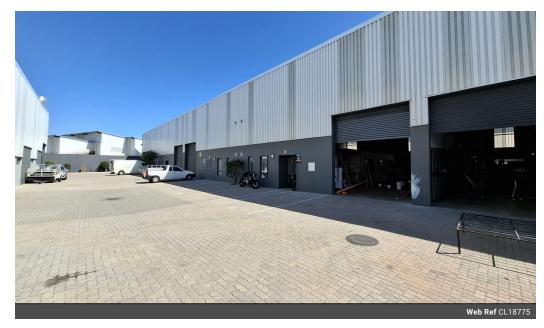

## 245m2 MODERN INDUSTRIAL PROPERTY FOR RENT IN RIVERGATE AREA

This modern industrial property, located in the Rivergate area, offers an ideal setting for light industrial and storage operations with excellent accessibility to major routes N7 and R27.

Key Features:

- -No spray painting or churches allowed -4m roller shutter door
- -6-8m eaves height
- -Insulated roofing
- -Prepaid 60 amp 3-phase power
- -Separate toilets for warehouse and admin
- -Convenient kitchenette
- -Mezzanine supported with I-beams and structured wood (15mm x -50mm carrier beams) -Currently under restoration for incoming tenant -Available from May 1, 2025

Yes

Yes

60

**Building Name** Zoning

U15, Riverpark 2, 35 Columbus Crescent Industrial

Interior

Air Conditioning Power 3 Phase Power Amps

Security Open Parking Bays Parking Ratio

Exterior

Yes 3 1 bays / 100 m<sup>2</sup>

245m<sup>2</sup> Floor Size **Building Height** 8m

Sizes