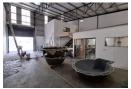

Key Features:

- -No spray painting or churches allowed -4m roller shutter door
- -6-8m eaves height
- -Insulated roofing
- -Prepaid 60 amp 3-phase power
- -Separate toilets for warehouse and admin
- -Convenient kitchenette
- -Mezzanine supported with I-beams and structured wood (15mm x -50mm carrier beams) -Currently under restoration for incoming tenant -Available from May 1, 2025