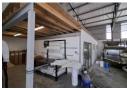

Key Features:

- -No spray painting or churches allowed -4m roller shutter door
- -6-8m eaves height
- -Insulated roofing
- -Prepaid 60 amp 3-phase power
- -Separate toilets for warehouse and admin
- -Convenient kitchenette
- -Mezzanine supported with I-beams and structured wood (15mm x -50mm carrier beams) -Currently under restoration for incoming tenant -Available from May 1, 2025