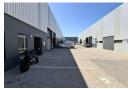

## 245m2 MODERN INDUSTRIAL PROPERTY FOR RENT IN RIVERGATE AREA

This modern industrial property, located in the Rivergate area, offers an ideal setting for light industrial and storage operations with excellent accessibility to major routes N7 and R27.

Key Features:

- -No spray painting or churches allowed -4m roller shutter door
- -6-8m eaves height
- -Insulated roofing
- -Prepaid 60 amp 3-phase power
- -Separate toilets for warehouse and admin
- -Convenient kitchenette
- -Mezzanine supported with I-beams and structured wood (15mm x -50mm carrier beams) -Currently under restoration for incoming tenant -Available from May 1, 2025