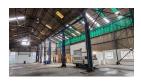

# 633m2 INDUSTRIAL WAREHOUSE TO LET IN WOODSTOCK

A prime industrial warehouse unit is now available for lease in Nearby Park, Woodstock. This versatile 633sqm space offers an open-plan layout, making it suitable for a wide range of industrial operations.

### Key features:

- \* Convenient roller shutter access for efficient handling of goods and materials
- \* 60 Amp3-phase power supply to accommodate various manufacturing or distribution needs \* Dedicated manager's office for on-site supervision and administration
- \* Truck-friendly access for seamless loading and offloading operations
- \* 24/7 security access, ensuring round-the-clock monitoring and tenant peace of mind