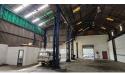

# 633m2 INDUSTRIAL WAREHOUSE TO LET IN WOODSTOCK

A prime industrial warehouse unit is now available for lease in Nearby Park, Woodstock. This versatile 633sqm space offers an open-plan layout, making it suitable for a wide range of industrial operations.

### Key features:

- \* Convenient roller shutter access for efficient handling of goods and materials
- \* 60 Amp3-phase power supply to accommodate various manufacturing or distribution needs \* Dedicated manager's office for on-site supervision and administration
- \* Truck-friendly access for seamless loading and offloading operations
- \* 24/7 security access, ensuring round-the-clock monitoring and tenant peace of mind