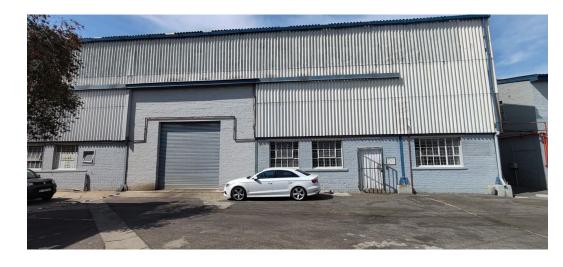

# 633m2 INDUSTRIAL WAREHOUSE TO LET IN WOODSTOCK

A prime industrial warehouse unit is now available for lease in Nearby Park, Woodstock. This versatile 633sqm space offers an open-plan layout, making it suitable for a wide range of industrial operations.

### Key features:

- \* Convenient roller shutter access for efficient handling of goods and materials
- \* 60 Amp3-phase power supply to accommodate various manufacturing or distribution needs \* Dedicated manager's office for on-site supervision and administration
- \* Truck-friendly access for seamless loading and offloading operations
- \* 24/7 security access, ensuring round-the-clock monitoring and tenant peace of mind

Strategically located in Woodstock, this unit provides excellent accessibility to major transport routes, enhancing its appeal for

Yes

1 bays / 100  ${\rm m}^{\rm 2}$ 

Zoning Industrial

Interior

Power 3 Phase Power Amps