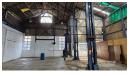

# 633m2 INDUSTRIAL WAREHOUSE TO LET IN WOODSTOCK

A prime industrial warehouse unit is now available for lease in Nearby Park, Woodstock. This versatile 633sqm space offers an open-plan layout, making it suitable for a wide range of industrial operations.

### Key features:

- \* Convenient roller shutter access for efficient handling of goods and materials
- \* 60 Amp3-phase power supply to accommodate various manufacturing or distribution needs \* Dedicated manager's office for on-site supervision and administration
- \* Truck-friendly access for seamless loading and offloading operations
- \* 24/7 security access, ensuring round-the-clock monitoring and tenant peace of mind