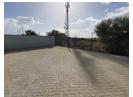

## 260m2 WAREHOUSE TO LET IN KRAAIFONTEIN WITH YARD

\*\*Modern 260m2 Warehouse with 76m2 Yard TO LET - Prime Brackenfell Location\*\*

This \*\*modern and versatile 260m2 warehouse\*\*, featuring a \*\*76m2 enclosed yard\*\*, is available for rent from \*\*1 April 2025\*\*. Positioned next to the \*\*New Brights Building\*\* and near the \*\*upcoming Curro High School\*\*, this unit offers \*\*excellent accessibility, secure parking, and great functionality\*\* for various commercial uses.

- \*\*Key Features:\*\*
  \*\*76m2 enclosed yard space\*\* Secure outdoor storage or additional workspace
  \*\*Easy truck access\*\* Smooth logistics with a well-designed layout
  \*\*Good natural light\*\* Reducing energy costs and creating a pleasant workspace
  \*\*Excellent height to eaves and peak\*\* Maximizing storage and operational efficiency