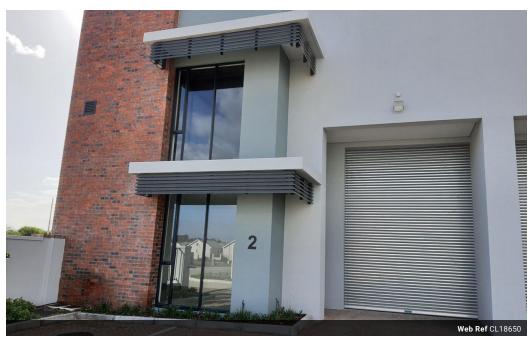

## 260m2 WAREHOUSE TO LET IN KRAAIFONTEIN WITH YARD

\*\*Modern 260m2 Warehouse with 76m2 Yard TO LET - Prime Brackenfell Location\*\*

This \*\*modern and versatile 260m2 warehouse\*\*, featuring a \*\*76m2 enclosed yard\*\*, is available for rent from \*\*1 April 2025\*\*. Positioned next to the \*\*New Brights Building\*\* and near the \*\*upcoming Curro High School\*\*, this unit offers \*\*excellent accessibility, secure parking, and great functionality\*\* for various commercial uses.

- \*\*Key Features:\*\*
  \*\*76m2 enclosed yard space\*\* Secure outdoor storage or additional workspace
  \*\*Easy truck access\*\* Smooth logistics with a well-designed layout
  \*\*Good natural light\*\* Reducing energy costs and creating a pleasant workspace
  \*\*Excellent height to eaves and peak\*\* Maximizing storage and operational efficiency

| Building Name<br>Zoning | Unit 2<br>Industrial |                   |   |                 |       |
|-------------------------|----------------------|-------------------|---|-----------------|-------|
| Interior                |                      | Exterior          |   | Sizes           |       |
| Air Conditioning        | Yes                  | Open Parking Bays | 3 | Floor Size      | 260m² |
| Power 3 Phase           | Yes                  |                   |   | Building Height | 7m    |
| Power Amps              | 60                   |                   |   |                 |       |