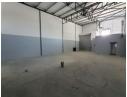

## 260m2 WAREHOUSE TO LET IN KRAAIFONTEIN WITH YARD

\*\*Modern 260m2 Warehouse with 76m2 Yard TO LET - Prime Brackenfell Location\*\*

This \*\*modern and versatile 260m2 warehouse\*\*, featuring a \*\*76m2 enclosed yard\*\*, is available for rent from \*\*1 April 2025\*\*. Positioned next to the \*\*New Brights Building\*\* and near the \*\*upcoming Curro High School\*\*, this unit offers \*\*excellent accessibility, secure parking, and great functionality\*\* for various commercial uses.

- \*\*Key Features:\*\*
  \*\*76m2 enclosed yard space\*\* Secure outdoor storage or additional workspace
  \*\*Easy truck access\*\* Smooth logistics with a well-designed layout
  \*\*Good natural light\*\* Reducing energy costs and creating a pleasant workspace
  \*\*Excellent height to eaves and peak\*\* Maximizing storage and operational efficiency