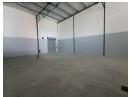

## 260m2 WAREHOUSE TO LET IN KRAAIFONTEIN WITH YARD

\*\*Modern 260m2 Warehouse with 76m2 Yard TO LET - Prime Brackenfell Location\*\*

This \*\*modern and versatile 260m2 warehouse\*\*, featuring a \*\*76m2 enclosed yard\*\*, is available for rent from \*\*1 April 2025\*\*. Positioned next to the \*\*New Brights Building\*\* and near the \*\*upcoming Curro High School\*\*, this unit offers \*\*excellent accessibility, secure parking, and great functionality\*\* for various commercial uses.

- \*\*Key Features:\*\*
  \*\*76m2 enclosed yard space\*\* Secure outdoor storage or additional workspace
  \*\*Easy truck access\*\* Smooth logistics with a well-designed layout
  \*\*Good natural light\*\* Reducing energy costs and creating a pleasant workspace
  \*\*Excellent height to eaves and peak\*\* Maximizing storage and operational efficiency