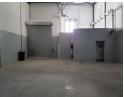

## 260m2 WAREHOUSE TO LET IN KRAAIFONTEIN WITH YARD

\*\*Modern 260m2 Warehouse with 76m2 Yard TO LET - Prime Brackenfell Location\*\*

This \*\*modern and versatile 260m2 warehouse\*\*, featuring a \*\*76m2 enclosed yard\*\*, is available for rent from \*\*1 April 2025\*\*. Positioned next to the \*\*New Brights Building\*\* and near the \*\*upcoming Curro High School\*\*, this unit offers \*\*excellent accessibility, secure parking, and great functionality\*\* for various commercial uses.

- \*\*Key Features:\*\*
  \*\*76m2 enclosed yard space\*\* Secure outdoor storage or additional workspace
  \*\*Easy truck access\*\* Smooth logistics with a well-designed layout
  \*\*Good natural light\*\* Reducing energy costs and creating a pleasant workspace
  \*\*Excellent height to eaves and peak\*\* Maximizing storage and operational efficiency