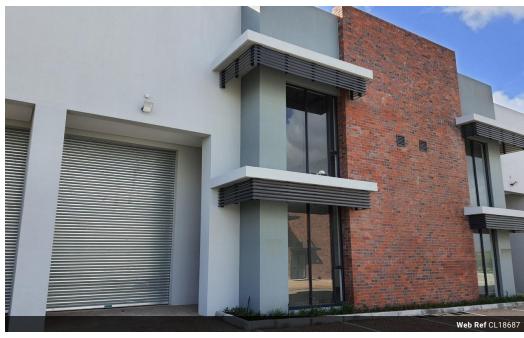

## 210m2 WAREHOUSE TO LET IN KRAAIFONTEIN

\*\*210m2 Industrial Warehouse To Rent - Prime Location in Brackenfell\*\*

This \*\*well-positioned 210m2 warehouse\*\* offers excellent accessibility, modern features, and a strategic location near major roads and business hubs. Situated \*\*next to the New Brights Building and in close proximity to the upcoming Curro High School\*\*, this unit provides a \*\*high-growth business environment\*\* with easy access to \*\*Wellington Road, Okavango Road, Brackenfell Boulevard, and the N1 Highway\*\*.

## **Building Name**

| Zoning        | Industrial |                   |   |                        |       |
|---------------|------------|-------------------|---|------------------------|-------|
| Interior      |            | Exterior          |   | Sizes                  |       |
| Power 3 Phase | Yes        | Open Parking Bays | 3 | Floor Size             | 210m² |
| Power Amps    | 60         |                   |   | <b>Building Height</b> | 7m    |