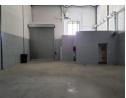

- \*\*Ideal For:\*\*
- Warehousing
- Light manufacturing
- Distribution
- Base of operations
- Various commercial applications
- \*\*Warehouse Features:\*\*
- \*\*Large reception area\*\* for a professional entrance
- \*\*Office space\*\* for administration and operations \*\*Kitchenette\*\* for staff convenience

## **Building Name**

| Zoning        | Industrial |                   |   |                        |       |
|---------------|------------|-------------------|---|------------------------|-------|
| Interior      |            | Exterior          |   | Sizes                  |       |
| Power 3 Phase | Yes        | Open Parking Bays | 3 | Floor Size             | 210m² |
| Power Amps    | 60         |                   |   | <b>Building Height</b> | 7m    |