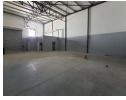

- \*\*Ideal For:\*\*
- Warehousing
- Light manufacturing
- Distribution
- Base of operations
- Various commercial applications
- \*\*Warehouse Features:\*\*
- \*\*Large reception area\*\* for a professional entrance
- \*\*Office space\*\* for administration and operations \*\*Kitchenette\*\* for staff convenience

## **Building Name**

| Zoning        | Industrial |                   |   |                        |       |
|---------------|------------|-------------------|---|------------------------|-------|
| Interior      |            | Exterior          |   | Sizes                  |       |
| Power 3 Phase | Yes        | Open Parking Bays | 3 | Floor Size             | 210m² |
| Power Amps    | 60         |                   |   | <b>Building Height</b> | 7m    |