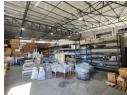

## 770m2 WAREHOUSE TO LET IN ATLAS GARDEN

770m2 Warehouse in Atlas Gardens - Prime Visibility & Access

This 770m2 warehouse is positioned at a major intersection in Atlas Gardens, offering exceptional visibility and signage opportunities. Perfect for businesses seeking exposure and easy accessibility, the unit is ideal for warehousing, distribution, light manufacturing, and various commercial uses.

With a well-balanced combination of office and warehouse space, this unit benefits from excellent natural light and a practical layout designed for efficiency.

## ### Key Features:

- \*\*Spacious Reception Area\*\*
- \*\*Standard Office Space\*\*
- \*\*Ablutions for Office & Warehouse Staff\*\*
- \*\*Kitchenette with Hot Water Geyser\*\*
   \*\*Large Roller Shutter Door for Easy Access\*\*
- \*\*Excellent Natural Light & Ventilation\*