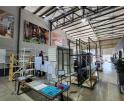

With a well-balanced combination of office and warehouse space, this unit benefits from excellent natural light and a practical layout designed for efficiency.

## ### Key Features:

- \*\*Spacious Reception Area\*\*
- \*\*Standard Office Space\*\*
- \*\*Ablutions for Office & Warehouse Staff\*\*
- \*\*Kitchenette with Hot Water Geyser\*\*
   \*\*Large Roller Shutter Door for Easy Access\*\*
- \*\*Excellent Natural Light & Ventilation\*