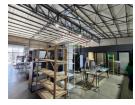

With a well-balanced combination of office and warehouse space, this unit benefits from excellent natural light and a practical layout designed for efficiency.

## ### Key Features:

- \*\*Spacious Reception Area\*\*
- \*\*Standard Office Space\*\*
- \*\*Ablutions for Office & Warehouse Staff\*\*
- \*\*Kitchenette with Hot Water Geyser\*\*
   \*\*Large Roller Shutter Door for Easy Access\*\*
- \*\*Excellent Natural Light & Ventilation\*