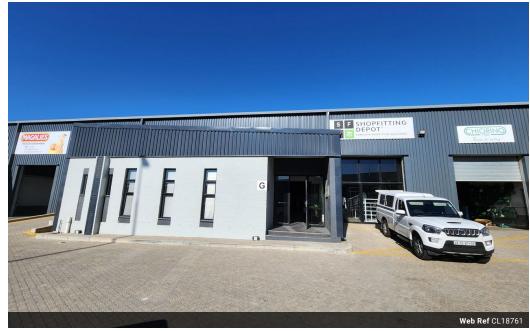

## 770m2 WAREHOUSE TO LET IN ATLAS GARDEN

770m2 Warehouse in Atlas Gardens - Prime Visibility & Access

This 770m2 warehouse is positioned at a major intersection in Atlas Gardens, offering exceptional visibility and signage opportunities. Perfect for businesses seeking exposure and easy accessibility, the unit is ideal for warehousing, distribution, light manufacturing, and various commercial uses.

| Building Name<br>Zoning                 | Unit G<br>Industrial |                                     |          |                                               |              |
|-----------------------------------------|----------------------|-------------------------------------|----------|-----------------------------------------------|--------------|
| Interior Air Conditioning Power 3 Phase | Yes<br>Yes           | Exterior Security Open Parking Bays | Yes<br>3 | <b>Sizes</b><br>Floor Size<br>Building Height | 770m²<br>11m |
| Power Amps                              | 60                   | - p                                 |          | 3 · · · · · · · · · · · · · · · · · · ·       |              |