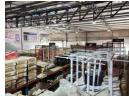

With a well-balanced combination of office and warehouse space, this unit benefits from excellent natural light and a practical layout designed for efficiency.

## ### Key Features:

- \*\*Spacious Reception Area\*\*
- \*\*Standard Office Space\*\*
- \*\*Ablutions for Office & Warehouse Staff\*\*
- \*\*Kitchenette with Hot Water Geyser\*\*
   \*\*Large Roller Shutter Door for Easy Access\*\*
- \*\*Excellent Natural Light & Ventilation\*