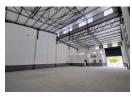

# 476m2 INDUSTRIAL WAREHOUSE TO LET IN ATLAS GARDENS

Unit 12 Kiepersol Park offers a prime space ideal for warehousing, distribution, or light manufacturing operations, featuring a thoughtfully designed layout that combines both office and warehouse areas.

## Key Features:

- Access controlled entry/ exit points
- Modern reception area for professional client welcome
  Dedicated office space for administrative operations
- Comprehensive ablution facilities (2 office, 1 warehouse)
- Modern kitchenette with hot water geyser
- 5m high roller shutter door for efficient access
- 6.5m height to eaves with L.E.D lighting
- 3-phase, 60-amp prepaid power supply Secure parking with 2 covered and 2 open bays