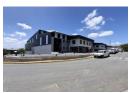

# 476m2 INDUSTRIAL WAREHOUSE TO LET IN ATLAS GARDENS

Unit 12 Kiepersol Park offers a prime space ideal for warehousing, distribution, or light manufacturing operations, featuring a thoughtfully designed layout that combines both office and warehouse areas.

## Key Features:

- Access controlled entry/ exit points
- Modern reception area for professional client welcome
  Dedicated office space for administrative operations
- Comprehensive ablution facilities (2 office, 1 warehouse)
- Modern kitchenette with hot water geyser
- 5m high roller shutter door for efficient access
- 6.5m height to eaves with L.E.D lighting
- 3-phase, 60-amp prepaid power supply Secure parking with 2 covered and 2 open bays

Zoning Industrial

Interior Exterior Sizes Air Conditioning 476m<sup>2</sup> Yes Security Floor Size Yes Covered Parking Bays Power 3 Phase 2 **Building Height** 10m Yes Power Amps Open Parking Bays 60 Parking Ratio 1 bays / 100 m<sup>2</sup>