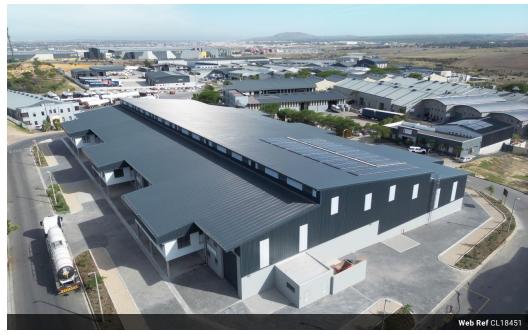

# 476m2 INDUSTRIAL WAREHOUSE TO LET IN ATLAS GARDENS

Unit 12 Kiepersol Park offers a prime space ideal for warehousing, distribution, or light manufacturing operations, featuring a thoughtfully designed layout that combines both office and warehouse areas.

## Key Features:

- Access controlled entry/ exit points
- Modern reception area for professional client welcome
  Dedicated office space for administrative operations
- Comprehensive ablution facilities (2 office, 1 warehouse)
- Modern kitchenette with hot water geyser
- 5m high roller shutter door for efficient access
- 6.5m height to eaves with L.E.D lighting
- 3-phase, 60-amp prepaid power supply Secure parking with 2 covered and 2 open bays