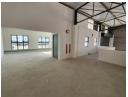

# 476m2 INDUSTRIAL WAREHOUSE TO LET IN ATLAS GARDENS

Unit 12 Kiepersol Park offers a prime space ideal for warehousing, distribution, or light manufacturing operations, featuring a thoughtfully designed layout that combines both office and warehouse areas.

## Key Features:

- Access controlled entry/ exit points
- Modern reception area for professional client welcome
  Dedicated office space for administrative operations
- Comprehensive ablution facilities (2 office, 1 warehouse)
- Modern kitchenette with hot water geyser
- 5m high roller shutter door for efficient access
- 6.5m height to eaves with L.E.D lighting
- 3-phase, 60-amp prepaid power supply Secure parking with 2 covered and 2 open bays