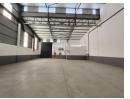

### \*\*Top Features at a Glance:\*\*

- -\*\*Spacious Layout:\*\* Ideal for seamless operations with \*\*good warehouse floor space\*\* and \*\*natural light\*\* throughout.
  -\*\*Efficient Access:\*\* Equipped with a \*\*large roller shutter door\*\* and \*\*3-phase, 60-amp electricity\*\*, catering to your power and
- \*\*Efficient Access:\*\* Equipped with a \*\*large roller shutter door\*\* and \*\*3-phase, 60-amp electricity\*\*, catering to your power and loading needs.
- \*\*Functional Offices:\*\* Includes a \*\*large reception area\*\*, a \*\*standard office\*\*, and a \*\*kitchenette\*\* for maximum convenience.