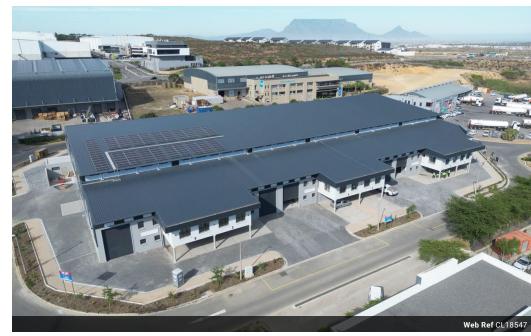

## 467m2 WAREHOUSE TO LET IN ATLAS GARDEN

\*\*Brand-New 467m2 Warehouse TO RENT in Atlas Gardens\*\*

This \*\*brand-new 467m2 warehouse\*\* is now available in the highly sought-after \*\*Atlas Gardens\*\*, perfectly positioned at a \*\*prime intersection\*\* to offer \*\*excellent visibility and signage opportunities\*\* for your business.

### \*\*Top Features at a Glance:\*\*

- -\*\*Spacious Layout:\*\* Ideal for seamless operations with \*\*good warehouse floor space\*\* and \*\*natural light\*\* throughout.
  -\*\*Efficient Access:\*\* Equipped with a \*\*large roller shutter door\*\* and \*\*3-phase, 60-amp electricity\*\*, catering to your power and
- \*\*Efficient Access:\*\* Equipped with a \*\*large roller shutter door\*\* and \*\*3-phase, 60-amp electricity\*\*, catering to your power and loading needs.
- \*\*Functional Offices:\*\* Includes a \*\*large reception area\*\*, a \*\*standard office\*\*, and a \*\*kitchenette\*\* for maximum convenience.