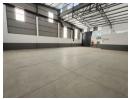

## 467m2 WAREHOUSE TO LET IN ATLAS GARDEN

\*\*Brand-New 467m2 Warehouse TO RENT in Atlas Gardens\*\*

This \*\*brand-new 467m2 warehouse\*\* is now available in the highly sought-after \*\*Atlas Gardens\*\*, perfectly positioned at a \*\*prime intersection\*\* to offer \*\*excellent visibility and signage opportunities\*\* for your business.

### \*\*Top Features at a Glance:\*\*

- -\*\*Spacious Layout:\*\* Ideal for seamless operations with \*\*good warehouse floor space\*\* and \*\*natural light\*\* throughout.
  -\*\*Efficient Access:\*\* Equipped with a \*\*large roller shutter door\*\* and \*\*3-phase, 60-amp electricity\*\*, catering to your power and
- \*\*Efficient Access:\*\* Equipped with a \*\*large roller shutter door\*\* and \*\*3-phase, 60-amp electricity\*\*, catering to your power and loading needs.
- \*\*Functional Offices:\*\* Includes a \*\*large reception area\*\*, a \*\*standard office\*\*, and a \*\*kitchenette\*\* for maximum convenience.

## Features

| Building Name<br>Zoning                 | Unit 6<br>Industrial |                                                                                    |                                     |                                               |             |
|-----------------------------------------|----------------------|------------------------------------------------------------------------------------|-------------------------------------|-----------------------------------------------|-------------|
| Interior<br>Power 3 Phase<br>Power Amps | Yes<br>60            | Exterior<br>Security<br>Covered Parking Bays<br>Open Parking Bays<br>Parking Ratio | Yes 2 2 1 bays / 100 m <sup>2</sup> | <b>Sizes</b><br>Floor Size<br>Building Height | 467m²<br>7m |