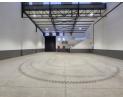

## 465m2 WAREHOUSE TO LET IN ATLAS GARDEN

Unit 11 Kiepersol Park offers a versatile space ideal for warehousing, distribution, or light manufacturing operations, featuring a thoughtfully designed layout that combines both office and warehouse.

## Key Features:

- Access controlled entry/ exit points
  Dedicated office space for administrative operations
  2 office, 1 warehouse pvt toilets
- Kitchenette with hot water geyser
- 5m high roller shutter door - 6.5m height to eaves
- L.E.D lighting
  3-phase 60-amp prepaid power supply
  2 covered and 2 open parking bays