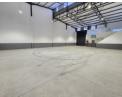

## 465m2 WAREHOUSE TO LET IN ATLAS GARDEN

Unit 11 Kiepersol Park offers a versatile space ideal for warehousing, distribution, or light manufacturing operations, featuring a thoughtfully designed layout that combines both office and warehouse.

## Key Features:

- Access controlled entry/ exit points
  Dedicated office space for administrative operations
  2 office, 1 warehouse pvt toilets
- Kitchenette with hot water geyser
- 5m high roller shutter door - 6.5m height to eaves
- L.E.D lighting
  3-phase 60-amp prepaid power supply
  2 covered and 2 open parking bays