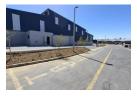

## 465m2 WAREHOUSE TO LET IN ATLAS GARDEN

Unit 11 Kiepersol Park offers a versatile space ideal for warehousing, distribution, or light manufacturing operations, featuring a thoughtfully designed layout that combines both office and warehouse.

## Key Features:

- Access controlled entry/ exit points
  Dedicated office space for administrative operations
  2 office, 1 warehouse pvt toilets
- Kitchenette with hot water geyser
- 5m high roller shutter door - 6.5m height to eaves
- L.E.D lighting
  3-phase 60-amp prepaid power supply
  2 covered and 2 open parking bays

**Building Name** Unit 5 Zoning Industrial Sizes Interior Exterior Power 3 Phase Yes 465m<sup>2</sup> Security Floor Size Yes Covered Parking Bays 2 **Building Height** Power Amps 60 7m Open Parking Bays 1 bays / 100 Parking Ratio