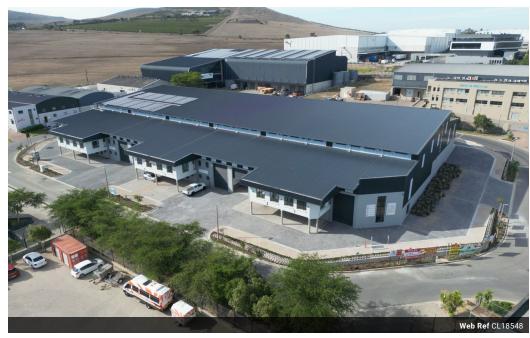

## 465m2 WAREHOUSE TO LET IN ATLAS GARDEN

Unit 11 Kiepersol Park offers a versatile space ideal for warehousing, distribution, or light manufacturing operations, featuring a thoughtfully designed layout that combines both office and warehouse.

## Key Features:

- Access controlled entry/ exit points
  Dedicated office space for administrative operations
  2 office, 1 warehouse pvt toilets
- Kitchenette with hot water geyser
- 5m high roller shutter door - 6.5m height to eaves
- L.E.D lighting
  3-phase 60-amp prepaid power supply
  2 covered and 2 open parking bays

**Building Name** Unit 5 Zoning Industrial Sizes Interior Exterior Power 3 Phase Yes 465m<sup>2</sup> Security Floor Size Yes Covered Parking Bays 2 **Building Height** Power Amps 60 7m Open Parking Bays 1 bays / 100 Parking Ratio