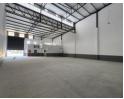

## 465m2 NEW BUILD INDUSTRIAL WAREHOUSE TO LET IN ATLAS GARDENS

This warehouse offers a versatile space ideal for warehousing, distribution, or light manufacturing operations, featuring a thoughtfully designed layout that combines both office and warehouse.

## Key Features:

- Access controlled entry/ exit points
  Dedicated office space for administrative operations
  2 office, 1 warehouse pvt toilets
- Kitchenette with hot water geyser
- 5m high roller shutter door
- 6.5m height to eaves
- L.E.D lighting- 3-phase 60-amp prepaid power supply- 2 covered and 2 open parking bays