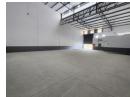

## 465m2 NEW BUILD INDUSTRIAL WAREHOUSE TO LET IN ATLAS GARDENS

This warehouse offers a versatile space ideal for warehousing, distribution, or light manufacturing operations, featuring a thoughtfully designed layout that combines both office and warehouse.

## Key Features:

- Access controlled entry/ exit points
  Dedicated office space for administrative operations
  2 office, 1 warehouse pvt toilets
- Kitchenette with hot water geyser
- 5m high roller shutter door
- 6.5m height to eaves
- L.E.D lighting- 3-phase 60-amp prepaid power supply- 2 covered and 2 open parking bays