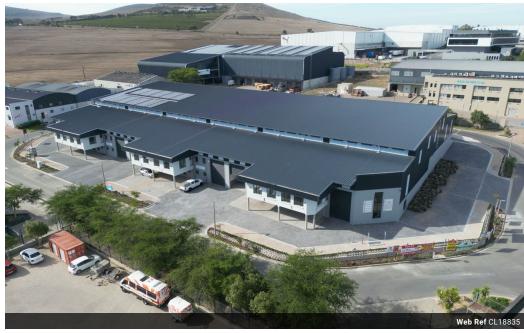

## 465m2 NEW BUILD INDUSTRIAL WAREHOUSE TO LET IN ATLAS GARDENS

This warehouse offers a versatile space ideal for warehousing, distribution, or light manufacturing operations, featuring a thoughtfully designed layout that combines both office and warehouse.

## Key Features:

- Access controlled entry/ exit points
  Dedicated office space for administrative operations
  2 office, 1 warehouse pvt toilets
- Kitchenette with hot water geyser
- 5m high roller shutter door
- 6.5m height to eaves
- L.E.D lighting- 3-phase 60-amp prepaid power supply- 2 covered and 2 open parking bays