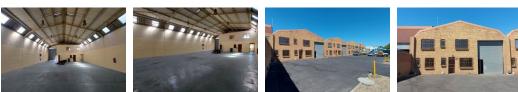

## 360m2 WAREHOUSE TO LET IN KILLARNEY GARDENS

Situated within a 10-minute drive from the N7 & Koeberg Road, this freestanding warehouse offers an excellent premises suited for storage, distribution, and warehousing operations.

Key features:

- Reception area with additional office space upstairs
  3 Phase 60 Amp power supply
  Open plan warehouse with 4.5m roll up door

- Insulated roofing - Newly renovated unit
- Off-street parking available