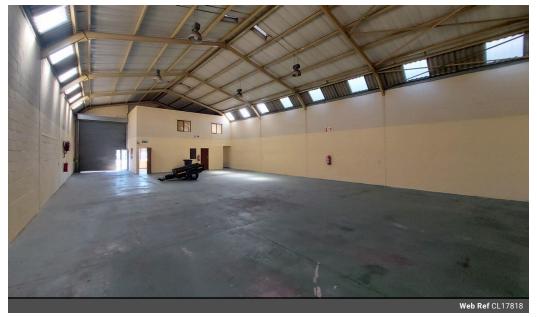

## 360m2 WAREHOUSE TO LET IN KILLARNEY GARDENS

Situated within a 10-minute drive from the N7 & Koeberg Road, this freestanding warehouse offers an excellent premises suited for storage, distribution, and warehousing operations.

Key features:

- Reception area with additional office space upstairs
  3 Phase 60 Amp power supply
  Open plan warehouse with 4.5m roll up door

- Insulated roofing - Newly renovated unit
- Off-street parking available