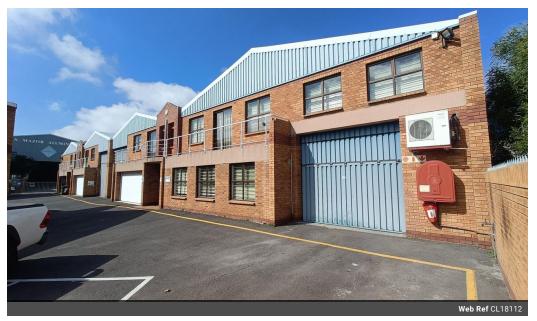

## 247m2 WAREHOUSE TO LET IN KILLARNEY GARDENS

Killarney Gardens is strategically located, offering excellent accessibility to major transportation routes. The area is well-connected to the N7 highway, providing quick access to the Cape Town CBD and other key business areas. Its proximity to the R27 (West Coast Road) also facilitates easy travel to areas north of Cape Town.

Unit 4 in Monza Park, Killarney Gardens, is now available to let. This property offers:

- Secure business park environment with electric fencing and automated gated access Double volume warehouse with roller shutter door
- Additional mezzanine component for extra space (Changes to existing mezzanine can be considered)
- 100 amp 3 phase power supply
- Two-story office space including:
- Boardroom
- Kitchen
- Admin toilets - Factory toilets

**Building Name** Zoning

4 Monza Park Industrial

Yes

Yes

100

Interior Air Conditioning

Power 3 Phase Power Amps

Exterior Security **Open Parking Bays**  Sizes Floor Size **Building Height** 

Yes

4

247m<sup>2</sup> 6m