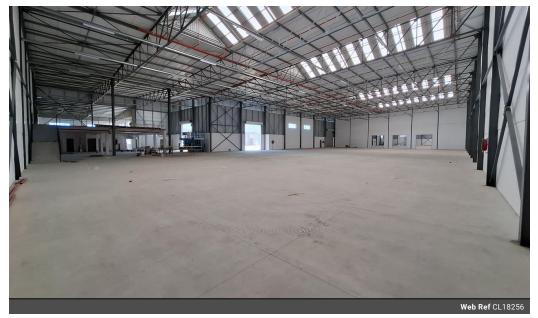

## 2682m2 NEW WAREHOUSE TO LET IN BLAAUWBERG BUSINESS PARK

Introducing a state-of-the-art industrial warehouse nestled within a secure, continuously monitored industrial park. This newly built facility boasts controlled access and premium security measures, creating an ideal environment for your business to flourish and expand.

Notable features of this exceptional industrial space include: -Generous 2,682m2 GLA, with a spacious 2,139m2 factory floor -Dedicated 180m2 office area -Versatile 363m2 concrete mezzanine, with the option for an -additional 60m2 enclosed office -Impressive 7.5m clearance height -Advanced GL4 fire sprinkler system for enhanced safety -Durable 125mm concrete flooring -Robust 150 Amp 3-phase Eskom power supply -Ample parking with 25 dedicated bays and 5 visitor spots