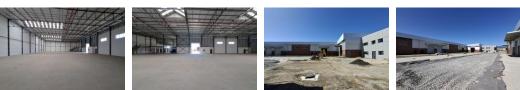

## 2682m2 NEW WAREHOUSE TO LET IN BLAAUWBERG BUSINESS PARK

Introducing a state-of-the-art industrial warehouse nestled within a secure, continuously monitored industrial park. This newly built facility boasts controlled access and premium security measures, creating an ideal environment for your business to flourish and expand.

Notable features of this exceptional industrial space include: -Generous 2,682m2 GLA, with a spacious 2,139m2 factory floor -Dedicated 180m2 office area -Versatile 363m2 concrete mezzanine, with the option for an -additional 60m2 enclosed office -Impressive 7.5m clearance height -Advanced GL4 fire sprinkler system for enhanced safety -Durable 125mm concrete flooring -Robust 150 Amp 3-phase Eskom power supply -Ample parking with 25 dedicated bays and 5 visitor spots