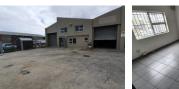

Key Property Specifications: -No Eskom Deposit -3-Phase 100 Amp Power Supply -150 sqm Fully Paved Yard -4m Roll-Shutter Door -Open Plan Warehouse Layout -Tiled Reception Area -Two Additional Upstairs Offices -Secure Dedicated Parking Bays

**Exterior** Open Parking Bays Parking Ratio

4 1 bays / 100 m² **Sizes** Floor Size Land Size Building Height

250m² 400m² 6m