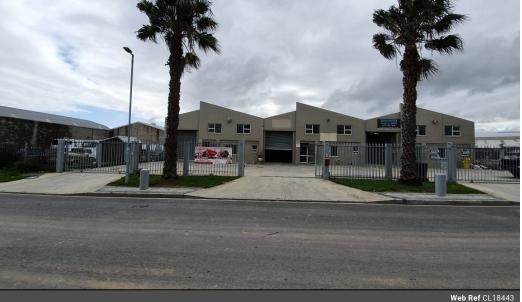

## 250m2 INDUSTRIAL WAREHOUSE TO RENT IN KILLARNEY GARDENS

Situated in Killarney Gardens, this industrial warehouse delivers a prime storage and distribution solution within a secure, compact complex. Designed for businesses seeking operational efficiency and strategic positioning.

Key Property Specifications: -No Eskom Deposit -3-Phase 100 Amp Power Supply -150 sqm Fully Paved Yard -4m Roll-Shutter Door -Open Plan Warehouse Layout -Tiled Reception Area -Two Additional Upstairs Offices -Secure Dedicated Parking Bays

Strategically located near major transportation arteries like the N1 and N7 highways. Killarney Gardens offers exceptional