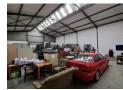

# 395m2 INDUSTRIAL WAREHOUSE TO LET IN KILLARNEY GARDENS

Industrial warehouse situated in a well managed business park available to lease in Killarney Gardens, with easy access onto the N7. The unit can ideally be used for storage, distribution and manufacturing purposes.

Property features include: -4.5m Roller shutter door -5.6m Floor to eaves height -Insulated roofing -Large reception -Standard office component -Large office upstairs -60 AMPS 3 Phase power -Kitchenette -1 x Admin toilet -1 X Factory toilet