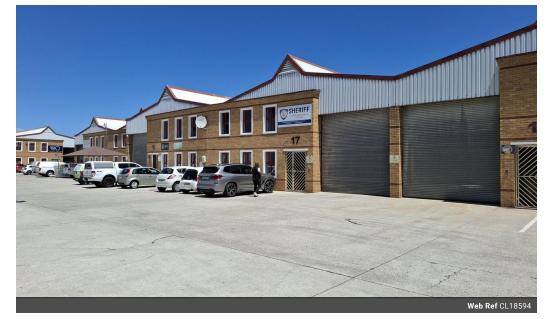

# 395m2 INDUSTRIAL WAREHOUSE TO LET IN KILLARNEY GARDENS

Industrial warehouse situated in a well managed business park available to lease in Killarney Gardens, with easy access onto the N7. The unit can ideally be used for storage, distribution and manufacturing purposes.

Property features include: -4.5m Roller shutter door -5.6m Floor to eaves height -Insulated roofing -Large reception -Standard office component -Large office upstairs -60 AMPS 3 Phase power -Kitchenette -1 x Admin toilet -1 X Factory toilet