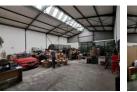

# 395m2 INDUSTRIAL WAREHOUSE TO LET IN KILLARNEY GARDENS

Industrial warehouse situated in a well managed business park available to lease in Killarney Gardens, with easy access onto the N7. The unit can ideally be used for storage, distribution and manufacturing purposes.

Property features include: -4.5m Roller shutter door -5.6m Floor to eaves height -Insulated roofing -Large reception -Standard office component -Large office upstairs -60 AMPS 3 Phase power -Kitchenette -1 x Admin toilet -1 X Factory toilet