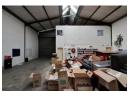

# 395m2 INDUSTRIAL WAREHOUSE TO LET IN KILLARNEY GARDENS

Industrial warehouse situated in a well managed business park available to lease in Killarney Gardens, with easy access onto the N7. The unit can ideally be used for storage, distribution and manufacturing purposes.

Property features include: -4.5m Roller shutter door -5.6m Floor to eaves height -Insulated roofing -Large reception -Standard office component -Large office upstairs -60 AMPS 3 Phase power -Kitchenette -1 x Admin toilet -1 X Factory toilet