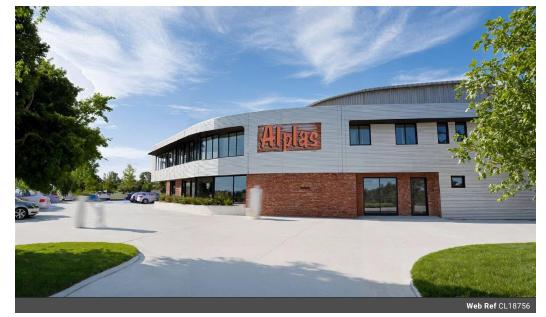

# 2820m2 INDUSTRIAL WAREHOUSE TO LET AT BLOUBERG BUSINESS PARK

This newly developed 2,820 sqm warehouse combines functionality, security, and strategic positioning for modern business operations. With completion scheduled for May/June 2025, this space represents a prime solution for enterprises requiring premium industrial space.

#### Key features:

\*Two roller shutter doors - 4.5m height x 3.6m width \*Generous ceiling heights of 6-8m \*250 amp three-phase power supply \*24/7 secure access control \*30 dedicated parking bays \*Full interlink access \*Natural lighting through insulated steel roof \*Dedicated showroom and reception areas \*Open-plan office space \*Complete staff facilities with kitchenette and ablutions