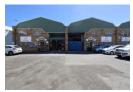

## SOLE MANDATE | 410m2 WAREHOUSE TO LET | 28A MANSELL ROAD | KILLARNEY **GARDENS**

This versatile facility combines ample storage capacity with professional office accommodations to support diverse business operations.

## Key Features:

- -Mezzanine storage / office space of aprox 60m2
- -60 amp 3-phase power supply
- -4.2m high tip-up access door to warehouse
- -6.5m eaves with roof pitch reaching 7.8m in height
- -Large carpeted reception area -1st floor boardroom
- -1 dedicated warehouse toilet
- -2 admin toilets for office staff