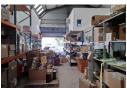

## SOLE MANDATE | 410m2 WAREHOUSE TO LET | 28A MANSELL ROAD | KILLARNEY **GARDENS**

This versatile facility combines ample storage capacity with professional office accommodations to support diverse business operations.

## Key Features:

- -Mezzanine storage / office space of aprox 60m2
- -60 amp 3-phase power supply
- -4.2m high tip-up access door to warehouse
- -6.5m eaves with roof pitch reaching 7.8m in height
- -Large carpeted reception area -1st floor boardroom
- -1 dedicated warehouse toilet
- -2 admin toilets for office staff