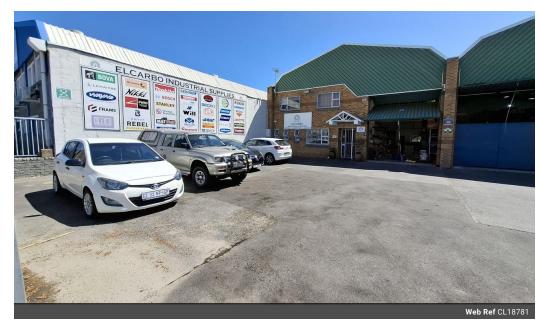

## SOLE MANDATE | 410m2 WAREHOUSE TO LET | 28A MANSELL ROAD | KILLARNEY **GARDENS**

This versatile facility combines ample storage capacity with professional office accommodations to support diverse business operations.

## Key Features:

- -Mezzanine storage / office space of aprox 60m2
- -60 amp 3-phase power supply
- -4.2m high tip-up access door to warehouse
- -6.5m eaves with roof pitch reaching 7.8m in height
- -Large carpeted reception area -1st floor boardroom
- -1 dedicated warehouse toilet
- -2 admin toilets for office staff