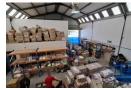

## SOLE MANDATE | 350m2 WAREHOUSE TO LET | 28A MANSELL ROAD | KILLARNEY **GARDENS**

This versatile facility combines ample storage capacity with professional office accommodations to support diverse business operations.

## Key Features:

- -60 amp 3-phase power supply
- -4.2m high tip-up access door to warehouse
- -6.5m eaves with roof pitch reaching 7.8m in height
- -1 dedicated warehouse toilet
- -Large carpeted reception area -2 admin toilets for office staff
- -1st floor boardroom