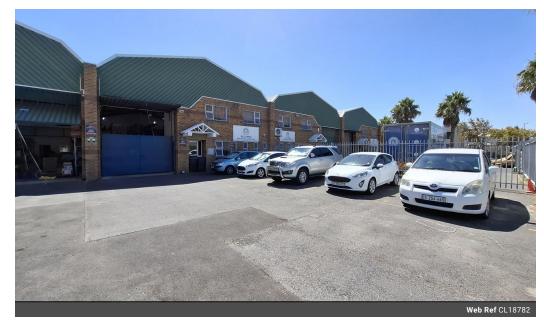

## SOLE MANDATE | 350m2 WAREHOUSE TO LET | 28A MANSELL ROAD | KILLARNEY **GARDENS**

This versatile facility combines ample storage capacity with professional office accommodations to support diverse business operations.

## Key Features:

- -60 amp 3-phase power supply
- -4.2m high tip-up access door to warehouse
- -6.5m eaves with roof pitch reaching 7.8m in height
- -1 dedicated warehouse toilet
- -Large carpeted reception area -2 admin toilets for office staff
- -1st floor boardroom

Zoning Industrial

Air Conditioning Yes Power 3 Phase Yes Power Amps 60

Exterior Security Open Parking Bays Parking Ratio

Yes 1 bays / 100 Sizes Floor Size **Building Height** 

350m²