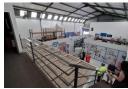

## SOLE MANDATE | 760m2 WAREHOUSE TO LET | 28A+B MANSELL ROAD | KILLARNEY **GARDENS**

This versatile facility combines ample storage capacity with professional office accommodations to support diverse business operations.

- Key Features: -2 spacious 1st floor offices
- -120 amp 3-phase power (60a+60a)
- -2 x 4.2m high tip-up access door to warehouse
- -6.5m eaves with roof pitch reaching 7.8m in height
- -2 x Large reception rooms -2 x 1st floor boardroom
- -2 x dedicated warehouse toilet
- -4 x admin toilets for office staff
- -60m2 of mezzanine for storage / office space