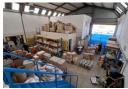

## SOLE MANDATE | 760m2 WAREHOUSE TO LET | 28A+B MANSELL ROAD | KILLARNEY **GARDENS**

This versatile facility combines ample storage capacity with professional office accommodations to support diverse business operations.

- Key Features: -2 spacious 1st floor offices
- -120 amp 3-phase power (60a+60a)
- -2 x 4.2m high tip-up access door to warehouse
- -6.5m eaves with roof pitch reaching 7.8m in height
- -2 x Large reception rooms -2 x 1st floor boardroom
- -2 x dedicated warehouse toilet
- -4 x admin toilets for office staff
- -60m2 of mezzanine for storage / office space