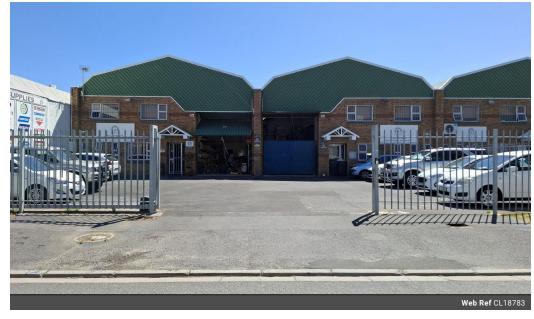

## SOLE MANDATE | 760m2 WAREHOUSE TO LET | 28A+B MANSELL ROAD | KILLARNEY **GARDENS**

This versatile facility combines ample storage capacity with professional office accommodations to support diverse business operations.

- Key Features: -2 spacious 1st floor offices
- -120 amp 3-phase power (60a+60a)
- -2 x 4.2m high tip-up access door to warehouse
- -6.5m eaves with roof pitch reaching 7.8m in height
- -2 x Large reception rooms -2 x 1st floor boardroom
- -2 x dedicated warehouse toilet
- -4 x admin toilets for office staff
- -60m2 of mezzanine for storage / office space

Zoning Industrial

| Interior         |     | Exterior          |              | Sizes           |       |
|------------------|-----|-------------------|--------------|-----------------|-------|
| Air Conditioning | Yes | Security          | Yes          | Floor Size      | 760m² |
| Power 3 Phase    | Yes | Open Parking Bays | 10           | Building Height | 8m    |
| Power Amps       | 120 | Parking Ratio     | 1 bays / 100 |                 |       |
|                  |     |                   | m²           |                 |       |