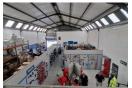

## SOLE MANDATE | 760m2 WAREHOUSE TO LET | 28A+B MANSELL ROAD | KILLARNEY **GARDENS**

This versatile facility combines ample storage capacity with professional office accommodations to support diverse business operations.

- Key Features: -2 spacious 1st floor offices
- -120 amp 3-phase power (60a+60a)
- -2 x 4.2m high tip-up access door to warehouse
- -6.5m eaves with roof pitch reaching 7.8m in height
- -2 x Large reception rooms -2 x 1st floor boardroom
- -2 x dedicated warehouse toilet
- -4 x admin toilets for office staff
- -60m2 of mezzanine for storage / office space