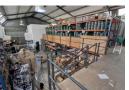

## SOLE MANDATE | 350m2 WAREHOUSE TO LET | 28C MANSELL ROAD | KILLARNEY **GARDENS**

This commercial property offers a comprehensive solution for businesses seeking both storage and office space. It provides a flexible environment designed to meet various operational needs.

## Key Features:

- -Electrical setup with 60 amp 3-phase power supply
- -Large warehouse access with 4.2m high tip-up door

Yes

Yes

- -Spacious interior with 6.5m eaves and roof height up to 7.8m
- -Dedicated warehouse toilet
- -Welcoming carpeted reception area -Two administrative toilets
- -Two 1st floor offices