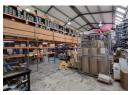

## SOLE MANDATE | 350m2 WAREHOUSE TO LET | 28C MANSELL ROAD | KILLARNEY **GARDENS**

This commercial property offers a comprehensive solution for businesses seeking both storage and office space. It provides a flexible environment designed to meet various operational needs.

## Key Features:

- -Electrical setup with 60 amp 3-phase power supply
- -Large warehouse access with 4.2m high tip-up door

Yes

Yes

- -Spacious interior with 6.5m eaves and roof height up to 7.8m
- -Dedicated warehouse toilet
- -Welcoming carpeted reception area -Two administrative toilets
- -Two 1st floor offices