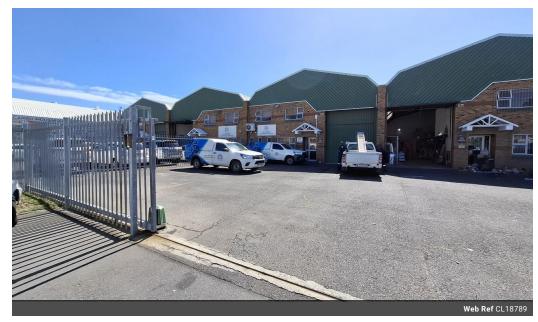

## SOLE MANDATE | 350m2 WAREHOUSE TO LET | 28C MANSELL ROAD | KILLARNEY **GARDENS**

This commercial property offers a comprehensive solution for businesses seeking both storage and office space. It provides a flexible environment designed to meet various operational needs.

## Key Features:

- -Electrical setup with 60 amp 3-phase power supply
- -Large warehouse access with 4.2m high tip-up door

Yes

Yes

- -Spacious interior with 6.5m eaves and roof height up to 7.8m
- -Dedicated warehouse toilet
- -Welcoming carpeted reception area -Two administrative toilets
- -Two 1st floor offices

Zoning Industrial

Air Conditioning Power 3 Phase Power Amps

Exterior Security Open Parking Bays Parking Ratio

Yes 1 bays / 100 Sizes Floor Size **Building Height** 

350m²