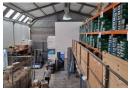

## SOLE MANDATE | 350m2 WAREHOUSE TO LET | 28C MANSELL ROAD | KILLARNEY **GARDENS**

This commercial property offers a comprehensive solution for businesses seeking both storage and office space. It provides a flexible environment designed to meet various operational needs.

## Key Features:

- -Electrical setup with 60 amp 3-phase power supply
- -Large warehouse access with 4.2m high tip-up door

Yes

Yes

- -Spacious interior with 6.5m eaves and roof height up to 7.8m
- -Dedicated warehouse toilet
- -Welcoming carpeted reception area -Two administrative toilets
- -Two 1st floor offices