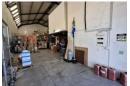

## Key Features:

- -Electrical setup with 60 amp 3-phase power supply
- -Large warehouse access with 4.2m high tip-up door
- -Spacious interior with 6.5m eaves and roof height up to 7.8m
- -Dedicated warehouse toilet
- -Welcoming carpeted reception area
- -Two administrative toilets
- -1st floor office