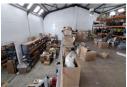

## SOLE MANDATE | 350m2 WAREHOUSE TO LET | 28D MANSELL ROAD | KILLARNEY GARDENS

This industrial property offers a comprehensive solution for businesses seeking both storage and office space. It provides a flexible environment designed to meet various operational needs.

## Key Features:

- -Electrical setup with 60 amp 3-phase power supply
- -Large warehouse access with 4.2m high tip-up door
- -Spacious interior with 6.5m eaves and roof height up to 7.8m
- -Dedicated warehouse toilet
- -Welcoming carpeted reception area
- -Two administrative toilets
- -1st floor office