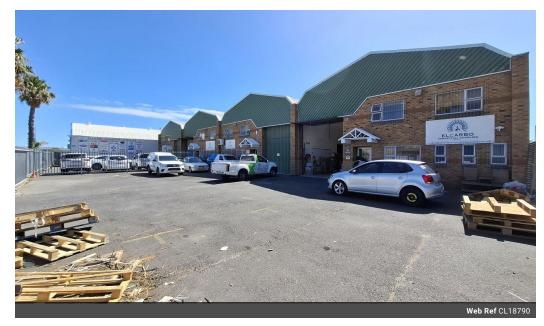

## SOLE MANDATE | 350m2 WAREHOUSE TO LET | 28D MANSELL ROAD | KILLARNEY GARDENS

This industrial property offers a comprehensive solution for businesses seeking both storage and office space. It provides a flexible environment designed to meet various operational needs.

## Key Features:

- -Electrical setup with 60 amp 3-phase power supply
- -Large warehouse access with 4.2m high tip-up door
- -Spacious interior with 6.5m eaves and roof height up to 7.8m
- -Dedicated warehouse toilet
- -Welcoming carpeted reception area
- -Two administrative toilets
- -1st floor office

## Features

Zoning Industrial

Interior Exterior Sizes

Air Conditioning Yes Security Yes Floor Size 350m²

Power 3 Phase Yes Open Parking Bays 5 Building Height 8m

Power Amps 60 Parking Ratio 1 bays / 100

m²