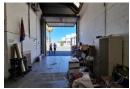

## Key Features:

- -Electrical setup with 60 amp 3-phase power supply
- -Large warehouse access with 4.2m high tip-up door
- -Spacious interior with 6.5m eaves and roof height up to 7.8m
- -Dedicated warehouse toilet
- -Welcoming carpeted reception area
- -Two administrative toilets
- -1st floor office