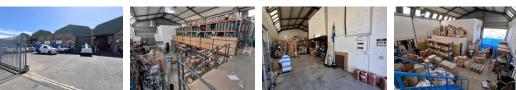

# SOLE MANDATE | 1150m2 WAREHOUSE TO LET | 28B,C,D MANSELL ROAD | KILLARNEY GARDENS

Industrial warehouse to let providing a flexible environment designed to meet various operational needs, with three interconnected units totalling 1,150 sqm of prime industrial space.

- 28B Key Features: -60 amp 3-phase power supply
- -4.2m high tip-up access door to warehouse
- -6.5m eaves with roof pitch reaching 7.8m in height

Yes

Yes

180

- -1 dedicated warehouse toilet
- -Large carpeted reception area -2 admin toilets for office staff
- -1st floor boardroom