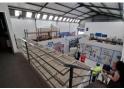

## SOLE MANDATE | 1460m2 WAREHOUSE TO LET | 28A,B,C,D MANSELL ROAD | KILLARNEY **GARDENS**

Industrial property to let providing a flexible environment designed to meet various operational needs, with 4 interconnected units totalling 1,460 sqm of prime industrial space.

- 28A Key Features:
  -Mezzanine storage / office space of aprox 60m2
- -60 amp 3-phase power supply
- -4.2m high tip-up access door to warehouse
- -6.5m eaves with roof pitch reaching 7.8m in height
- -Large carpeted reception area -1st floor boardroom
- -1 dedicated warehouse toilet
- -2 admin toilets for office staff