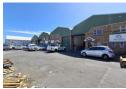

## SOLE MANDATE | 1460m2 WAREHOUSE TO LET | 28A,B,C,D MANSELL ROAD | KILLARNEY **GARDENS**

Industrial property to let providing a flexible environment designed to meet various operational needs, with 4 interconnected units totalling 1,460 sqm of prime industrial space.

- 28A Key Features:
  -Mezzanine storage / office space of aprox 60m2
- -60 amp 3-phase power supply
- -4.2m high tip-up access door to warehouse
- -6.5m eaves with roof pitch reaching 7.8m in height
- -Large carpeted reception area -1st floor boardroom
- -1 dedicated warehouse toilet
- -2 admin toilets for office staff