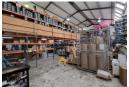

## SOLE MANDATE | 1460m2 WAREHOUSE TO LET | 28A,B,C,D MANSELL ROAD | KILLARNEY **GARDENS**

Industrial property to let providing a flexible environment designed to meet various operational needs, with 4 interconnected units totalling 1,460 sqm of prime industrial space.

- 28A Key Features:
  -Mezzanine storage / office space of aprox 60m2
- -60 amp 3-phase power supply
- -4.2m high tip-up access door to warehouse
- -6.5m eaves with roof pitch reaching 7.8m in height
- -Large carpeted reception area -1st floor boardroom
- -1 dedicated warehouse toilet
- -2 admin toilets for office staff