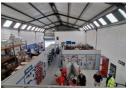

## SOLE MANDATE | 1460m2 WAREHOUSE TO LET | 28A,B,C,D MANSELL ROAD | KILLARNEY **GARDENS**

Industrial property to let providing a flexible environment designed to meet various operational needs, with 4 interconnected units totalling 1,460 sqm of prime industrial space.

- 28A Key Features:
  -Mezzanine storage / office space of aprox 60m2
- -60 amp 3-phase power supply
- -4.2m high tip-up access door to warehouse
- -6.5m eaves with roof pitch reaching 7.8m in height
- -Large carpeted reception area -1st floor boardroom
- -1 dedicated warehouse toilet
- -2 admin toilets for office staff