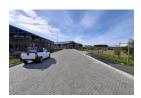

## 515m2 | PRIME INDUSTRIAL UNIT TO LET | BLOUBERG BUSINESS PARK 2

Unit 14 available 1 August 2025 in Blouberg Business Park 2, a secure industrial park with 24-hour access control. Ideally situated just off the M5 with easy connections to major highways (N7, N1, N2 and R300), this new industrial unit offers 515sqm total area with a generous 389sqm warehouse space.

- Key features include:
  -Warehouse +/- 14m wide x 30m length
  -45sqm internal loading bay
  -43sqm Ground floor reception with kitchenette
- -44sqm First floor admin area with 2 offices
- -Mezzanine storage area (39sqm)
- -6m eaves and 8m pitch height
- -80 Amp 3-phase prepaid power -Fresh air ventilation system -High-quality powerfloated floor finish
- -Insulated roof with 450mm ventilators