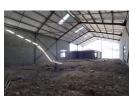

## 515m2 | PRIME INDUSTRIAL UNIT TO LET | BLOUBERG BUSINESS PARK 2

Unit 14 available 1 August 2025 in Blouberg Business Park 2, a secure industrial park with 24-hour access control. Ideally situated just off the M5 with easy connections to major highways (N7, N1, N2 and R300), this new industrial unit offers 515sqm total area with a generous 389sqm warehouse space.

- Key features include:
  -Warehouse +/- 14m wide x 30m length
  -45sqm internal loading bay
  -43sqm Ground floor reception with kitchenette
- -44sqm First floor admin area with 2 offices
- -Mezzanine storage area (39sqm)
- -6m eaves and 8m pitch height
- -80 Amp 3-phase prepaid power -Fresh air ventilation system -High-quality powerfloated floor finish
- -Insulated roof with 450mm ventilators