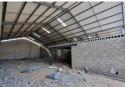

## 515m2 | PRIME INDUSTRIAL UNIT TO LET | BLOUBERG BUSINESS PARK 2

Unit 14 available 1 August 2025 in Blouberg Business Park 2, a secure industrial park with 24-hour access control. Ideally situated just off the M5 with easy connections to major highways (N7, N1, N2 and R300), this new industrial unit offers 515sqm total area with a generous 389sqm warehouse space.

- Key features include:
  -Warehouse +/- 14m wide x 30m length
  -45sqm internal loading bay
  -43sqm Ground floor reception with kitchenette
- -44sqm First floor admin area with 2 offices
- -Mezzanine storage area (39sqm)
- -6m eaves and 8m pitch height
- -80 Amp 3-phase prepaid power -Fresh air ventilation system -High-quality powerfloated floor finish
- -Insulated roof with 450mm ventilators