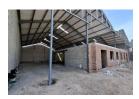

## 515m2 | PRIME INDUSTRIAL UNIT TO LET | BLOUBERG BUSINESS PARK 2

Unit 13 available 1 August 2025 in Blouberg Business Park 2, a secure industrial park with 24-hour access control. Ideally situated just off the M5 with easy connections to major highways (N7, N1, N2 and R300), this new industrial unit offers 515sqm total area with a generous 389sqm warehouse space.

- Key features include:
  -Warehouse +/- 14m wide x 30m length
  -45sqm internal loading bay
  -43sqm Ground floor reception with kitchenette
- -44sqm First floor admin area with 2 offices
- -Mezzanine storage area (39sqm)
- -6m eaves and 8m pitch height
- -80 Amp 3-phase prepaid power -Fresh air ventilation system -High-quality powerfloated floor finish
- -Insulated roof with 450mm ventilators
- -1 admin toilet