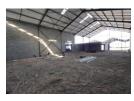

## 515m2 | PRIME INDUSTRIAL UNIT TO LET | BLOUBERG BUSINESS PARK 2

Unit 13 available 1 August 2025 in Blouberg Business Park 2, a secure industrial park with 24-hour access control. Ideally situated just off the M5 with easy connections to major highways (N7, N1, N2 and R300), this new industrial unit offers 515sqm total area with a generous 389sqm warehouse space.

- Key features include:
  -Warehouse +/- 14m wide x 30m length
  -45sqm internal loading bay
  -43sqm Ground floor reception with kitchenette
- -44sqm First floor admin area with 2 offices
- -Mezzanine storage area (39sqm)
- -6m eaves and 8m pitch height
- -80 Amp 3-phase prepaid power -Fresh air ventilation system -High-quality powerfloated floor finish
- -Insulated roof with 450mm ventilators
- -1 admin toilet