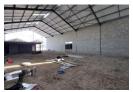

## 515m2 | PRIME INDUSTRIAL UNIT TO LET | BLOUBERG BUSINESS PARK 2

Unit 13 available 1 August 2025 in Blouberg Business Park 2, a secure industrial park with 24-hour access control. Ideally situated just off the M5 with easy connections to major highways (N7, N1, N2 and R300), this new industrial unit offers 515sqm total area with a generous 389sqm warehouse space.

- Key features include:
  -Warehouse +/- 14m wide x 30m length
  -45sqm internal loading bay
  -43sqm Ground floor reception with kitchenette
- -44sqm First floor admin area with 2 offices
- -Mezzanine storage area (39sqm)
- -6m eaves and 8m pitch height
- -80 Amp 3-phase prepaid power -Fresh air ventilation system -High-quality powerfloated floor finish
- -Insulated roof with 450mm ventilators
- -1 admin toilet