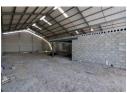

## 515m2 | PRIME INDUSTRIAL UNIT TO LET | BLOUBERG BUSINESS PARK 2

Unit 13 available 1 August 2025 in Blouberg Business Park 2, a secure industrial park with 24-hour access control. Ideally situated just off the M5 with easy connections to major highways (N7, N1, N2 and R300), this new industrial unit offers 515sqm total area with a generous 389sqm warehouse space.

- Key features include:
  -Warehouse +/- 14m wide x 30m length
  -45sqm internal loading bay
  -43sqm Ground floor reception with kitchenette
- -44sqm First floor admin area with 2 offices
- -Mezzanine storage area (39sqm)
- -6m eaves and 8m pitch height
- -80 Amp 3-phase prepaid power -Fresh air ventilation system -High-quality powerfloated floor finish
- -Insulated roof with 450mm ventilators
- -1 admin toilet