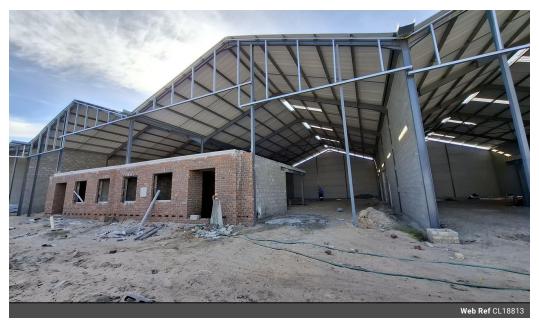

## 515m2 | PRIME INDUSTRIAL UNIT TO LET | BLOUBERG BUSINESS PARK 2

Unit 12 available 1 Aug 2025 in Blouberg Business Park 2, a secure industrial park with 24-hour access control. Ideally situated just off the M5 with easy connections to major highways (N7, N1, N2 and R300), this new industrial unit offers 515sqm total area with a generous 389sqm warehouse space.

- Key features include: -Warehouse +/- 14m wide x 30m length -45sqm internal loading bay -43sqm Ground floor reception with kitchenette
- -44sqm First floor admin area with 2 offices
- -Mezzanine storage area (39sqm)
- -6m eaves and 8m pitch height
- -80 Amp 3-phase prepaid power -Fresh air ventilation system -High-quality powerfloated floor finish
- -Insulated roof with 450mm ventilators
- -1 admin toilet