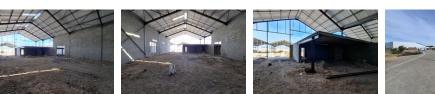

## 515m2 | PRIME INDUSTRIAL UNIT TO LET | BLOUBERG BUSINESS PARK 2

Unit 12 available 1 Aug 2025 in Blouberg Business Park 2, a secure industrial park with 24-hour access control. Ideally situated just off the M5 with easy connections to major highways (N7, N1, N2 and R300), this new industrial unit offers 515sqm total area with a generous 389sqm warehouse space.

- Key features include: -Warehouse +/- 14m wide x 30m length -45sqm internal loading bay -43sqm Ground floor reception with kitchenette
- -44sqm First floor admin area with 2 offices
- -Mezzanine storage area (39sqm)
- -6m eaves and 8m pitch height
- -80 Amp 3-phase prepaid power -Fresh air ventilation system -High-quality powerfloated floor finish
- -Insulated roof with 450mm ventilators
- -1 admin toilet